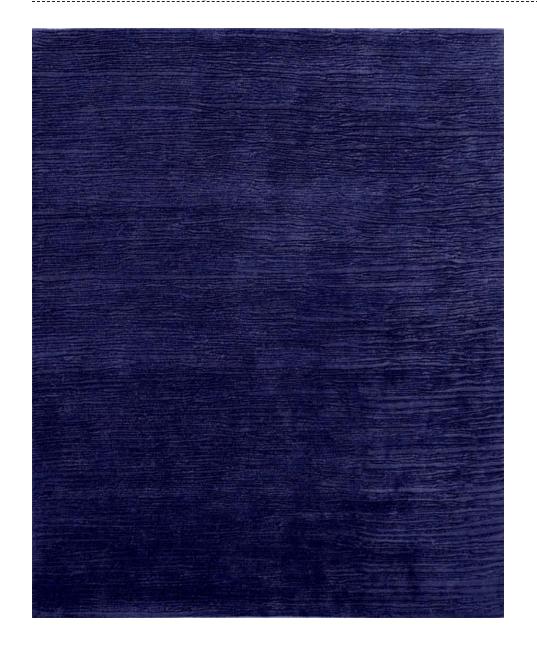

### sol·id /'säləd/

adjective:

without spaces; unbroken. uninterrupted; continuous.

## Solid Rugs

| Blue Solid Shore             | 33 |
|------------------------------|----|
| Braided Charcoal             | 44 |
| Braided Gray/Brown           | 29 |
| Braided Silver               | 18 |
| Braided White                | 47 |
| C Braided Felt Charcoal      | 15 |
| C Braided Felt Gray/Brown    | 20 |
| Contract Braided Felt Silver | 43 |
| Pearl Solid Shore            | 34 |
| Raspberry Solid Shore        | 52 |
| Solid Aloe Shore             | 39 |
| Solid Antique Gold Shore     | 21 |
| Solid Bark Shore             | 46 |
| Solid Bordeaux Shore         | 35 |
| Solid Brandywine Shore       | 23 |
| Solid Brilliant Rose Shore   | 30 |
| Solid Deep Sea Shore         | 16 |
| Solid Denim Shore            | 15 |
| Solid Earth Shore            | 50 |
| Solid Eggplant Shore         | 42 |
| Solid Emerald Shore          | 36 |
| Solid Espresso Shore         | 40 |
| Solid Evergreen Shore        | 38 |
| Solid Fern Shore             | 17 |
| Solid Fiddlehead Shore       | 40 |
| Solid Fir Shore              | 52 |
| Solid Forest Shore           | 47 |
| Solid French Blue Shore      | 30 |
| Solid Fuchsia Shore          | 22 |
| Solid Glacier Shore          | 41 |
| Solid Graphite Shore         | 49 |
| Solid Harvest Shore          | 34 |
| Solid Hay Shore              | 45 |
| Solid Herb Shore             | 29 |
| Solid Hunter Shore           | 32 |
| Solid Ink Blue Shore         | 49 |
| Solid Ivory Shore            | 24 |
| Solid Khaki Shore            | 21 |
| Solid Lilac Shore            | 20 |
|                              |    |