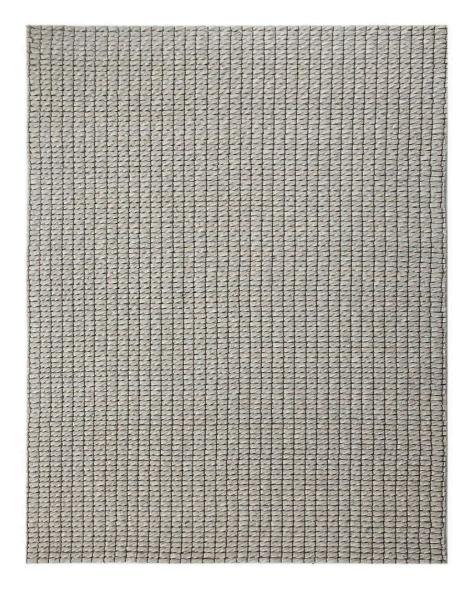

#### Contract Braided Felt Gray - Brown Rug

Material: 100% New Zealand Wool

Construction: Hand Tufted

Material: 100% New Zealand Wool

Construction: Hand Tufted

Material: 100% New Zealand Wool

Construction: Hand Tufted

Material: 100% New Zealand Wool

Construction: Hand Tufted

Material: 100% New Zealand Wool

Construction: Hand Tufted

Material: 100% New Zealand Wool

Construction: Hand Tufted

Material: 100% New Zealand Wool

Construction: Hand Tufted