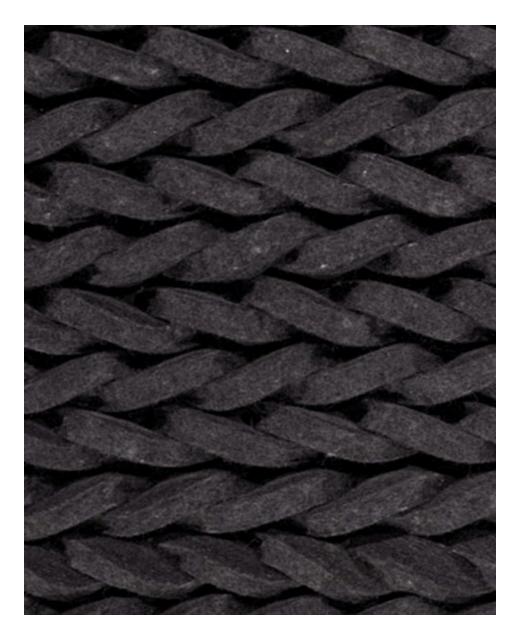

#### Contract Braided Felt Gray - Brown Rug

Material: 100% New Zealand Wool

Construction: Hand Tufted

Material: 100% New Zealand Wool

Construction: Hand Tufted

Material: 100% New Zealand Wool

Construction: Hand Tufted

Material: 100% New Zealand Wool

Construction: Hand Tufted

Material: 100% New Zealand Wool

Construction: Hand Tufted

Material: 100% New Zealand Wool

Construction: Hand Tufted

Material: 100% New Zealand Wool

Construction: Hand Tufted