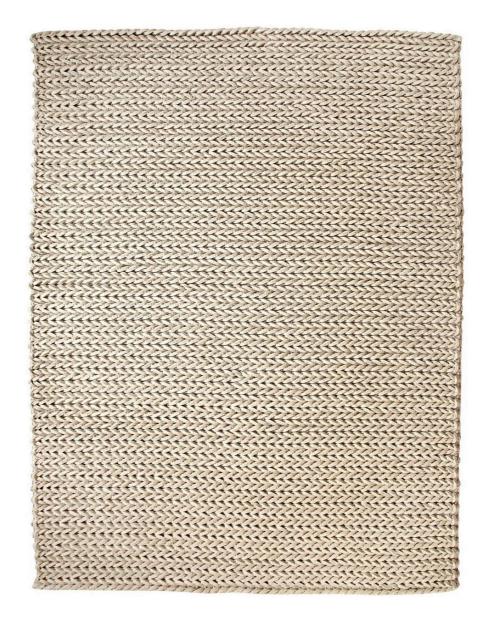

#### Contract Braided Felt Gray - Brown Rug

Material: 100% New Zealand Wool

Construction: Hand Tufted

Material: 100% New Zealand Wool

Construction: Hand Tufted

Material: 100% New Zealand Wool

Construction: Hand Tufted