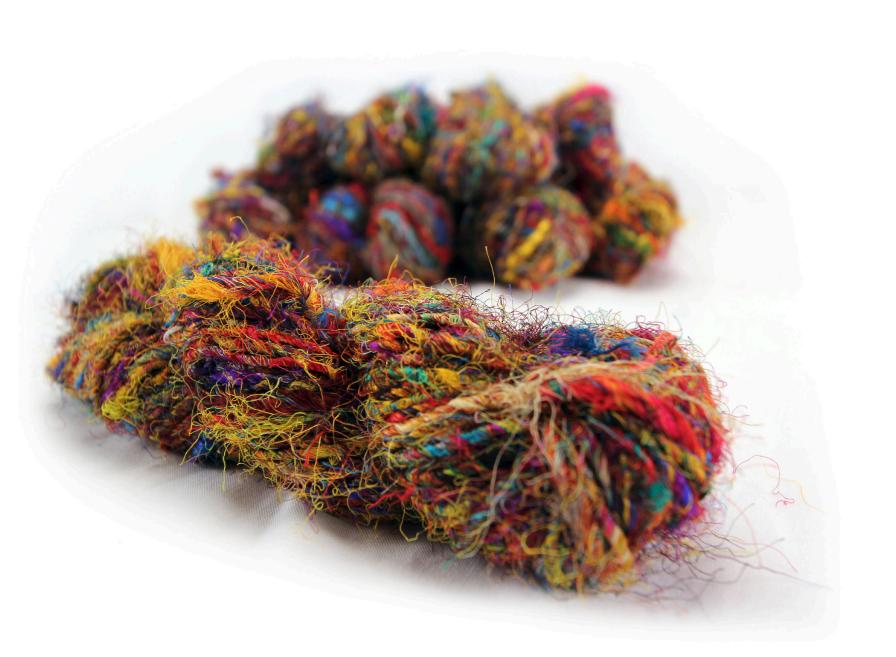

# FIBERS

New Zealand Wool

Natural Silk

Banana Silk

Viscose

Felted Shag

Plant Fiber Sisal / Jute

Nylon

Polyester

Linen

Pashmina

Nettle