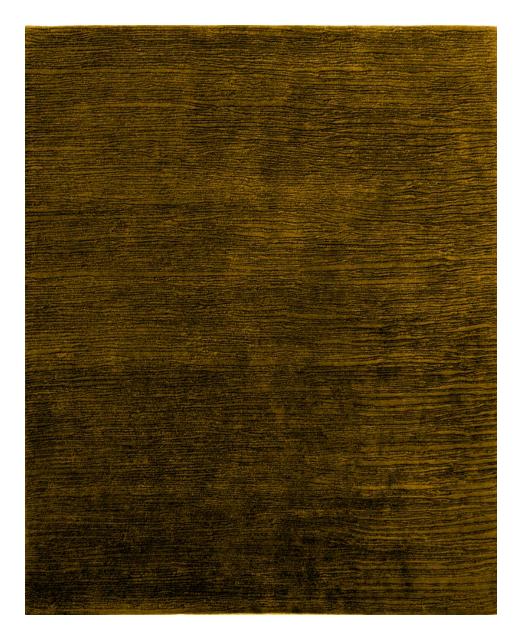

### sol·id /'säləd/

adjective:

without spaces; unbroken. uninterrupted; continuous.

## Solid Rugs

| Blue Solid Shore             | 33 |
|------------------------------|----|
| Braided Charcoal             | 44 |
| Braided Gray/Brown           | 29 |
| Braided Silver               | 18 |
| Braided White                | 47 |
| C Braided Felt Charcoal      | 15 |
| C Braided Felt Gray/Brown    | 20 |
| Contract Braided Felt Silver | 43 |
| Pearl Solid Shore            | 34 |
| Raspberry Solid Shore        | 52 |
| Solid Aloe Shore             | 39 |
| Solid Antique Gold Shore     | 21 |
| Solid Bark Shore             | 46 |
| Solid Bordeaux Shore         | 35 |
| Solid Brandywine Shore       | 23 |
| Solid Brilliant Rose Shore   | 30 |
| Solid Deep Sea Shore         | 16 |
| Solid Denim Shore            | 15 |
| Solid Earth Shore            | 50 |
| Solid Eggplant Shore         | 42 |
| Solid Emerald Shore          | 36 |
| Solid Espresso Shore         | 40 |
| Solid Evergreen Shore        | 38 |
| Solid Fern Shore             | 17 |
| Solid Fiddlehead Shore       | 40 |
| Solid Fir Shore              | 52 |
| Solid Forest Shore           | 47 |
| Solid French Blue Shore      | 30 |
| Solid Fuchsia Shore          | 22 |
| Solid Glacier Shore          | 41 |
| Solid Graphite Shore         | 49 |
| Solid Harvest Shore          | 34 |
| Solid Hay Shore              | 45 |
| Solid Herb Shore             | 29 |
| Solid Hunter Shore           | 32 |
| Solid Ink Blue Shore         | 49 |
| Solid Ivory Shore            | 24 |
| Solid Khaki Shore            | 21 |
| Solid Lilac Shore            | 20 |
|                              |    |