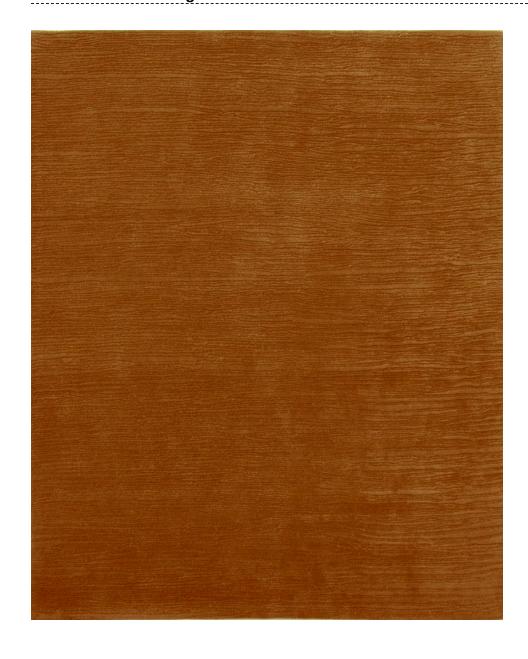

### sol·id /'säləd/

adjective:

without spaces; unbroken. uninterrupted; continuous.

## Solid Rugs

| Blue Solid Shore             | 33 |
|------------------------------|----|
| Braided Charcoal             | 44 |
| Braided Gray/Brown           | 29 |
| Braided Silver               | 18 |
| Braided White                | 47 |
| C Braided Felt Charcoal      | 15 |
| C Braided Felt Gray/Brown    | 20 |
| Contract Braided Felt Silver | 43 |
| Pearl Solid Shore            | 34 |
| Raspberry Solid Shore        | 52 |
| Solid Aloe Shore             | 39 |
| Solid Antique Gold Shore     | 21 |
| Solid Bark Shore             | 46 |
| Solid Bordeaux Shore         | 35 |
| Solid Brandywine Shore       | 23 |
| Solid Brilliant Rose Shore   | 30 |
| Solid Deep Sea Shore         | 16 |
| Solid Denim Shore            | 15 |
| Solid Earth Shore            | 50 |
| Solid Eggplant Shore         | 42 |
| Solid Emerald Shore          | 36 |
| Solid Espresso Shore         | 40 |
| Solid Evergreen Shore        | 38 |
| Solid Fern Shore             | 17 |
| Solid Fiddlehead Shore       | 40 |
| Solid Fir Shore              | 52 |
| Solid Forest Shore           | 47 |
| Solid French Blue Shore      | 30 |
| Solid Fuchsia Shore          | 22 |
| Solid Glacier Shore          | 41 |
| Solid Graphite Shore         | 49 |
| Solid Harvest Shore          | 34 |
| Solid Hay Shore              | 45 |
| Solid Herb Shore             | 29 |
| Solid Hunter Shore           | 32 |
| Solid Ink Blue Shore         | 49 |
| Solid Ivory Shore            | 24 |
| Solid Khaki Shore            | 21 |
| Solid Lilac Shore            | 20 |
|                              |    |