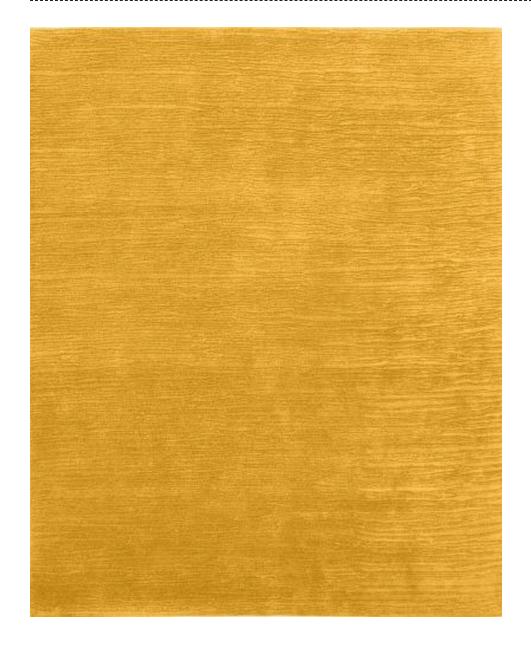

### sol·id /'säləd/

adjective:

without spaces; unbroken. uninterrupted; continuous.

## Solid Rugs

| Blue Solid Shore             | 33 |
|------------------------------|----|
| Braided Charcoal             | 44 |
| Braided Gray/Brown           | 29 |
| Braided Silver               | 18 |
| Braided White                | 47 |
| C Braided Felt Charcoal      | 15 |
| C Braided Felt Gray/Brown    | 20 |
| Contract Braided Felt Silver | 43 |
| Pearl Solid Shore            | 34 |
| Raspberry Solid Shore        | 52 |
| Solid Aloe Shore             | 39 |
| Solid Antique Gold Shore     | 21 |
| Solid Bark Shore             | 46 |
| Solid Bordeaux Shore         | 35 |
| Solid Brandywine Shore       | 23 |
| Solid Brilliant Rose Shore   | 30 |
| Solid Deep Sea Shore         | 16 |
| Solid Denim Shore            | 15 |
| Solid Earth Shore            | 50 |
| Solid Eggplant Shore         | 42 |
| Solid Emerald Shore          | 36 |
| Solid Espresso Shore         | 40 |
| Solid Evergreen Shore        | 38 |
| Solid Fern Shore             | 17 |
| Solid Fiddlehead Shore       | 40 |
| Solid Fir Shore              | 52 |
| Solid Forest Shore           | 47 |
| Solid French Blue Shore      | 30 |
| Solid Fuchsia Shore          | 22 |
| Solid Glacier Shore          | 41 |
| Solid Graphite Shore         | 49 |
| Solid Harvest Shore          | 34 |
| Solid Hay Shore              | 45 |
| Solid Herb Shore             | 29 |
| Solid Hunter Shore           | 32 |
| Solid Ink Blue Shore         | 49 |
| Solid Ivory Shore            | 24 |
| Solid Khaki Shore            | 21 |
| Solid Lilac Shore            | 20 |
|                              |    |