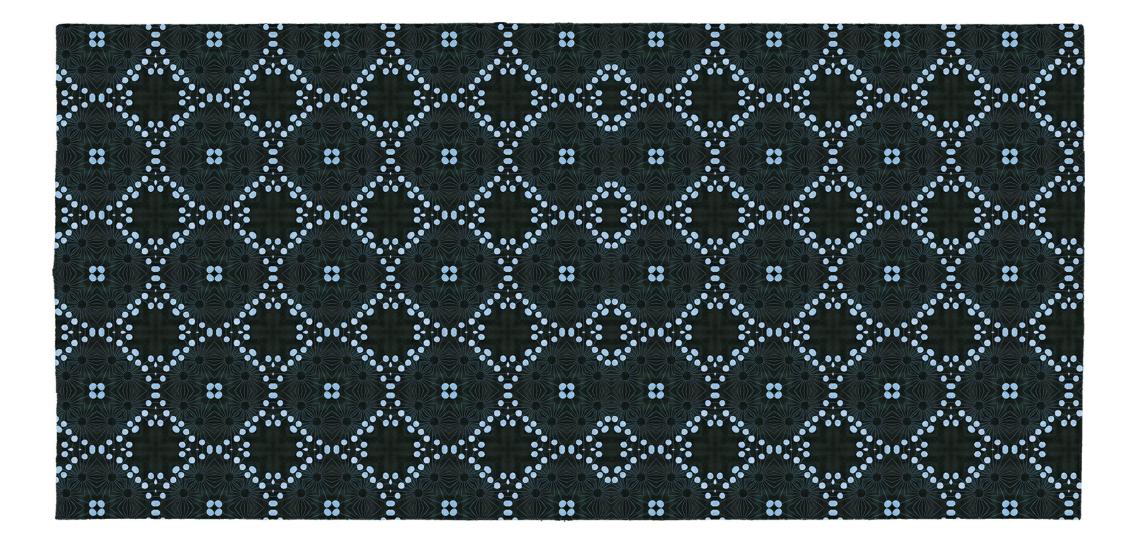

\_ \_ \_ \_ \_ \_ \_ \_ \_ \_ \_

Material: 95% New Zealand Wool, 5% Silk Construction: Hand Knotted

-----

Material: 100% New Zealand Wool Construction: Hand Tufted

Price Group

Material: 100% New Zealand Wool Construction: Hand Tufted