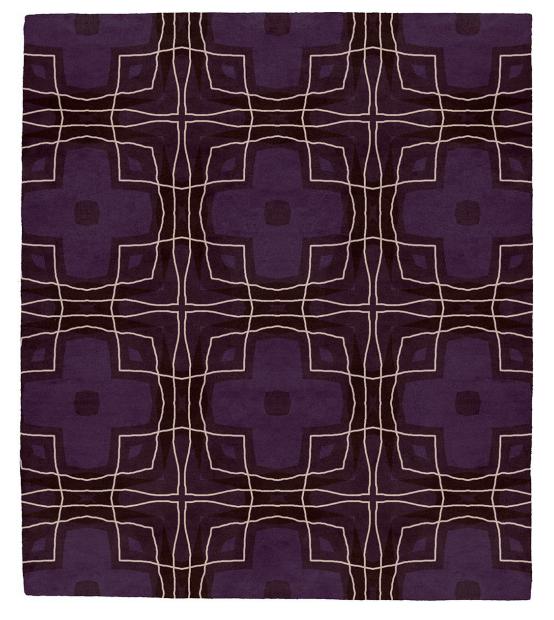

#### pat·tern /'padərn/

synonyms:

decoration with a recurring design. motif, marking, ornament, ornamentation.

\_ \_ .

Material: 100% New Zealand Wool Construction: Hand Knotted

Material: 100% New Zealand Wool Construction: Hand Knotted