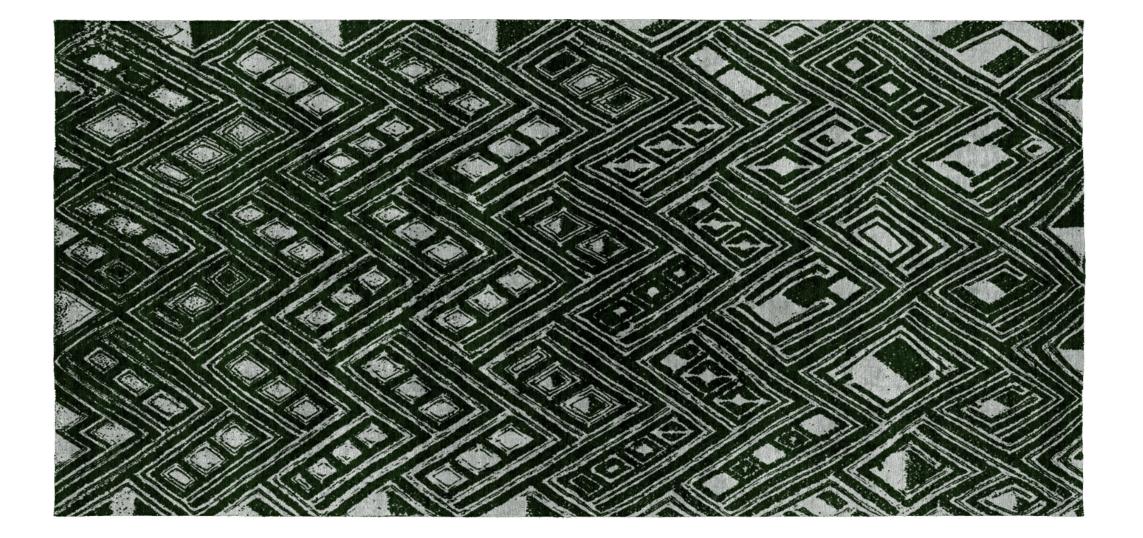

#### pat·tern /'padərn/

synonyms:

decoration with a recurring design. motif, marking, ornament, ornamentation.

\_ \_ .

Material: 100% New Zealand Wool Construction: Hand Knotted

Material: 100% New Zealand Wool Construction: Hand Knotted