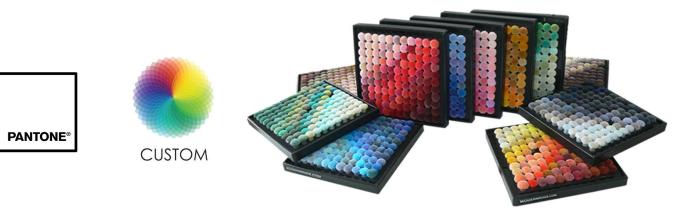

Any of our rug designs can be customized to any size, color or shape.

With over 2,000 color choices, we can match any industry color standards, such as PANTONE® or ARS<sup>™</sup>. Or pick your own custom colors and they will be dyed to match your exact needs.