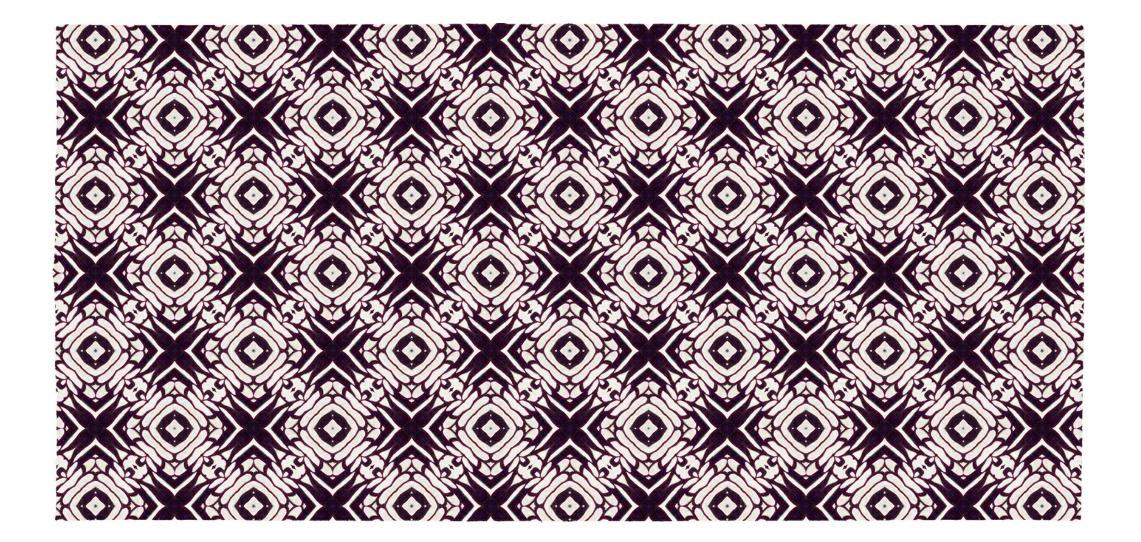

\_\_\_\_\_

Material: 70% New Zealand Wool, 30% Silk Construction: Hand Knotted

A)(B

D

Material: 100% New Zealand Wool Construction: Hand Knotted

D

А

В