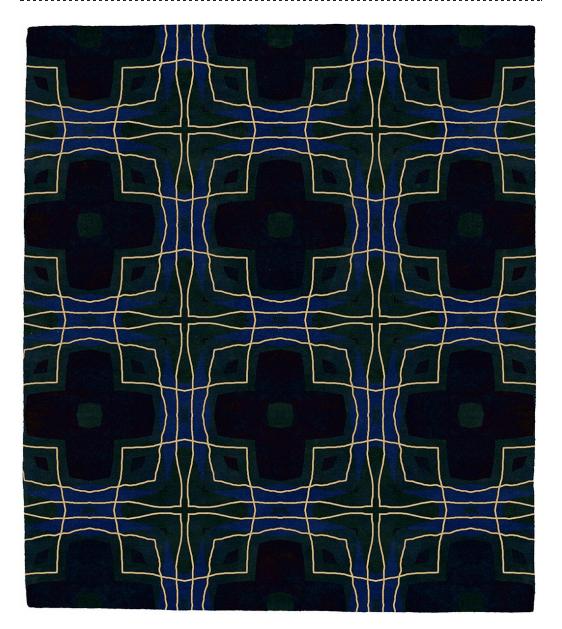

#### pat·tern /'padərn/

synonyms:

decoration with a recurring design. motif, marking, ornament, ornamentation.

\_ \_ .

Material: 100% New Zealand Wool Construction: Hand Knotted

Material: 100% New Zealand Wool Construction: Hand Knotted