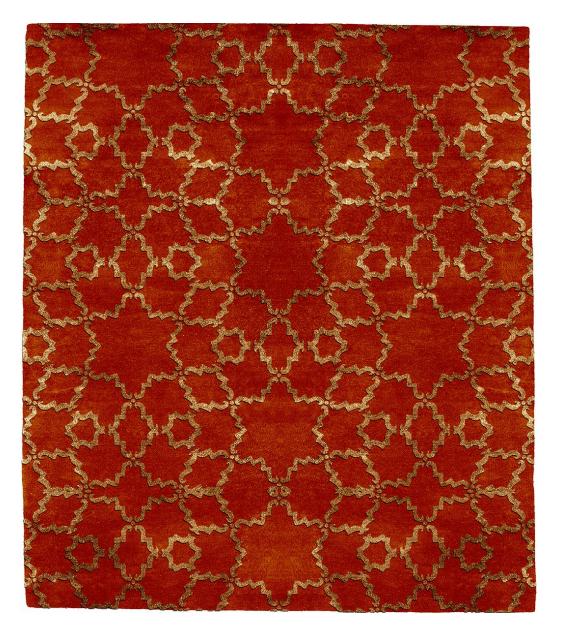

#### pat·tern /'padərn/

synonyms:

decoration with a recurring design. motif, marking, ornament, ornamentation.

\_ \_ .

Material: 100% New Zealand Wool Construction: Hand Knotted

Material: 100% New Zealand Wool Construction: Hand Knotted