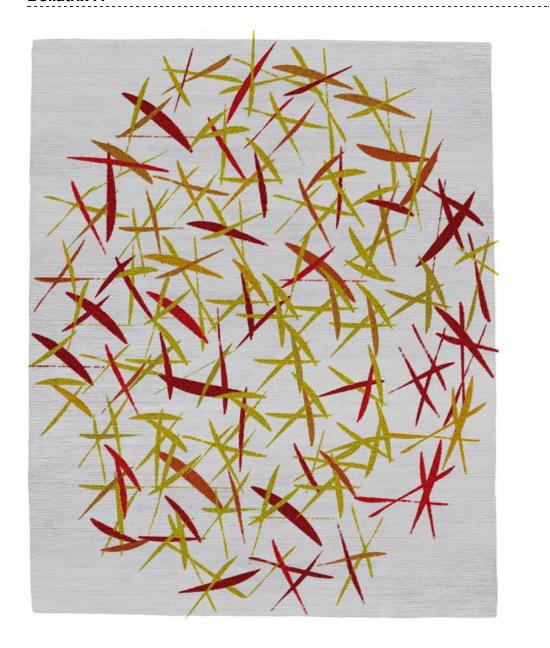

### Patterned M

-----

Material: 100% New Zealand Wool Construction: Hand Tufted

Price Group