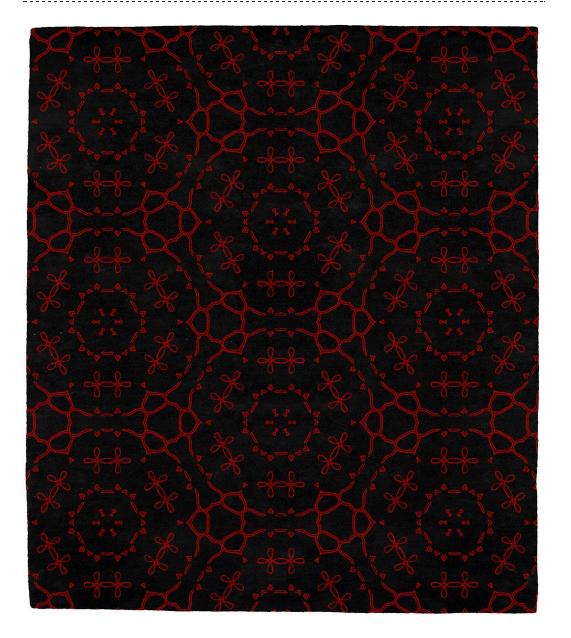

### Patterned M

-----

Material: 100% New Zealand Wool Construction: Hand Tufted

Price Group