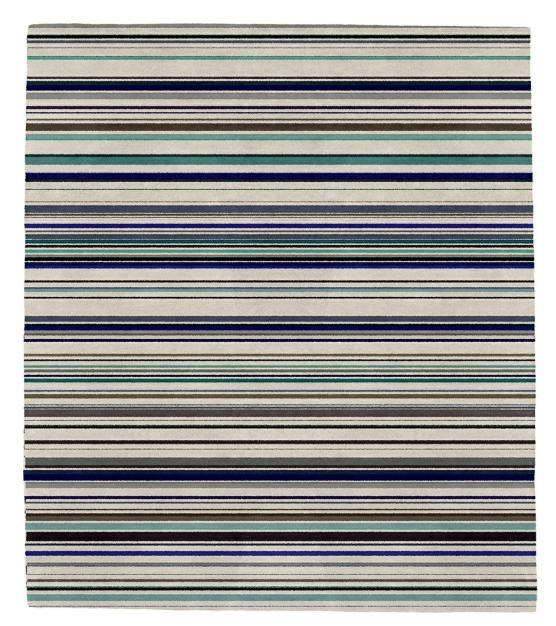

## Between The Lines B

Price Group

\_ \_ \_ \_

A

ABCD

Material: 100% New Zealand Wool Construction: Hand Tufted

Material: 100% New Zealand Wool Construction: Hand Tufted

**Christopher** Fareed