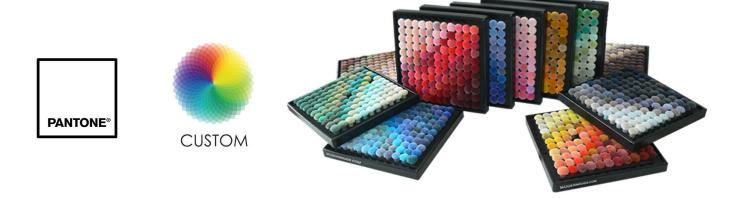

Any of our rug designs can be customized to any size, color or shape.

With over 2,000 color choices, we can match any industry color standards, such as PANTONE® or ARS™.

Or pick your own custom colors and they will be dyed to match your exact needs.