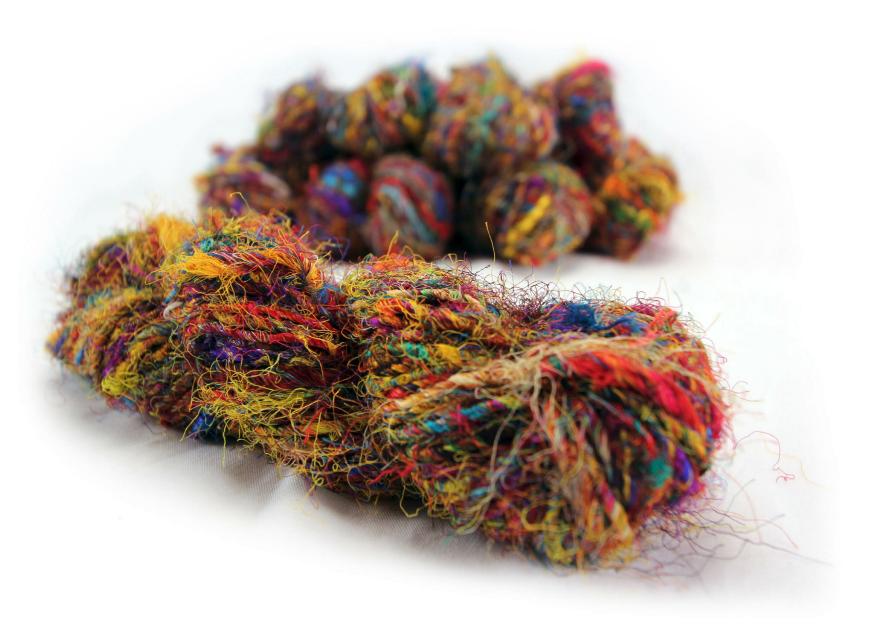

## FIBERS

New Zealand Wool

Natural Silk

Banana Silk

Viscose

Felted Shag

Plant Fiber Sisal / Jute

Based on the needs of the customer, we manufacture custom one-of-a-kind rugs with tailored sizes, personalized colors and shapes for most of our designs.

All our rugs are made by hand, which means there may be some variation in color and any provided material. These variations do not represent manufacturing faults, nor do they affect the overall quality or durability of the rug.