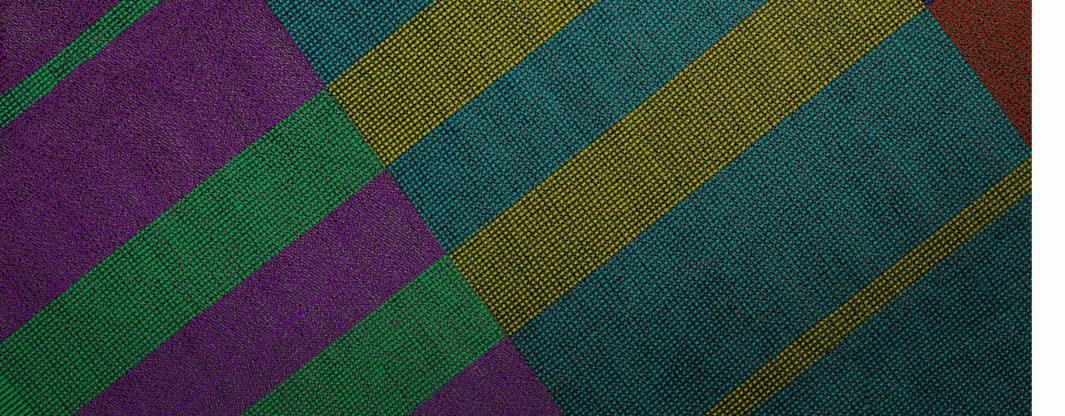

## FIBERS

New Zealand Wool

Natural Silk

Banana Silk

Viscose

Felted Shag

Plant Fiber Sisal / Jute

## HANDKNOTED

Products of a centuries-old form of weaving developed in the Tibetan highlands, hand knotted rugs are true masterpieces of the rug world.

Masterfully woven with hand-dyed wool and silk by our skilled artisans, these rugs are composed of thousands of precise knots done by hand. Once complete, the rugs are expertly carved and finished, bringing the designs to life.

## HAND TURTED

Tufted rugs are created by hand using a tool known as a tufting gun that punches and severs the yarn repeatedly through a supporting canvas backing.

Once complete, these items are carved and finished to perfection.