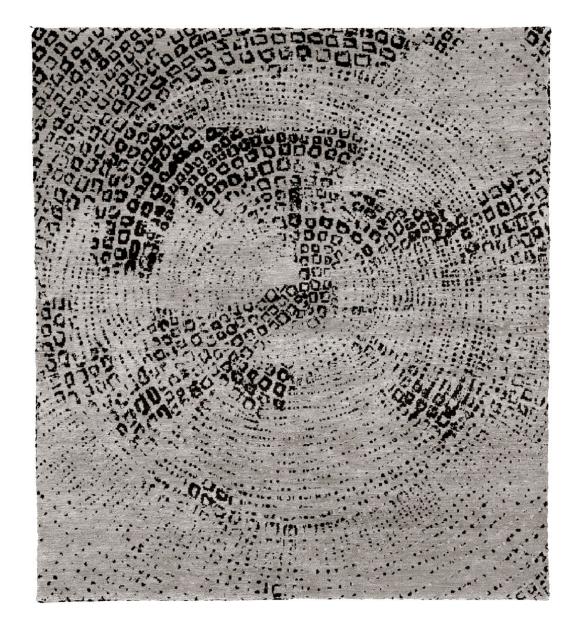

# Hand Knotted

Products of a centuries-old form of weaving developed in the Tibetan Highlands, hand knotted rugs are true masterpieces of the rug world. Masterfully woven with hand-dyed wool and silk by our skilled artisans, these rugs are composed of thousands of precise knots done by hand. Once complete, the rugs are expertly carved and finished, bringing the designs to life.