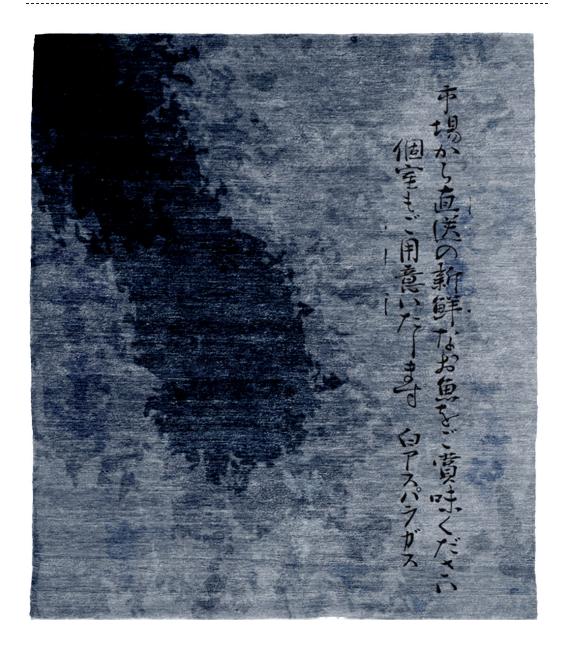

# Hand Knotted

Products of a centuries-old form of weaving developed in the Tibetan Highlands, hand knotted rugs are true masterpieces of the rug world. Masterfully woven with hand-dyed wool and silk by our skilled artisans, these rugs are composed of thousands of precise knots done by hand. Once complete, the rugs are expertly carved and finished, bringing the designs to life.