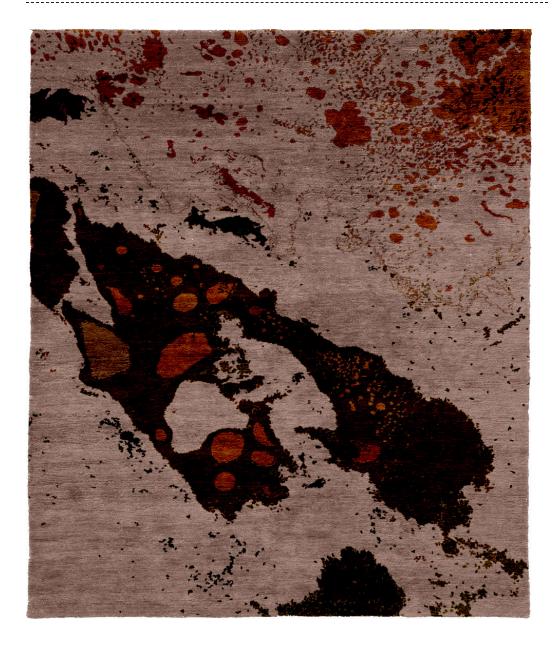

# Hand Knotted

Products of a centuries-old form of weaving developed in the Tibetan Highlands, hand knotted rugs are true masterpieces of the rug world. Masterfully woven with hand-dyed wool and silk by our skilled artisans, these rugs are composed of thousands of precise knots done by hand. Once complete, the rugs are expertly carved and finished, bringing the designs to life.

## HANDKNOTED

Products of a centuries-old form of weaving developed in the Tibetan highlands, hand knotted rugs are true masterpieces of the rug world.

Masterfully woven with hand-dyed wool and silk by our skilled artisans, these rugs are composed of thousands of precise knots done by hand. Once complete, the rugs are expertly carved and finished, bringing the designs to life.

The Christopher Fareed Hand Knotted collection is a product of timeless craftsmanship. As a perfect marriage of art, luxury and functionality, these items are the ultimate way to elevate your interior.