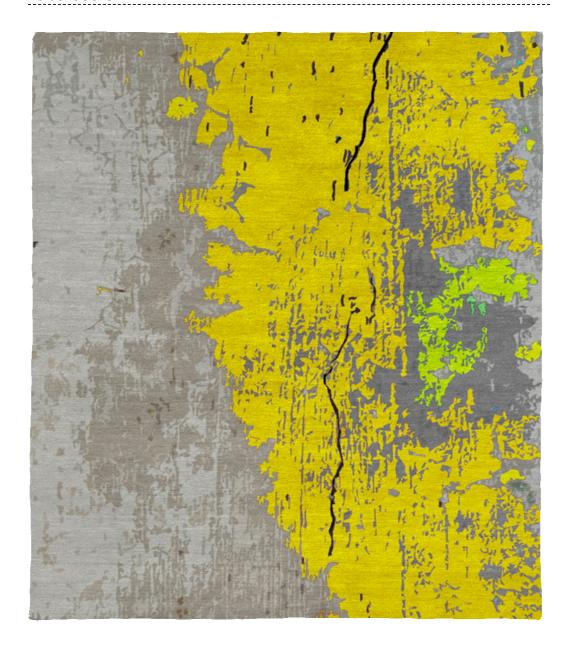

# Hand Knotted

Products of a centuries-old form of weaving developed in the Tibetan Highlands, hand knotted rugs are true masterpieces of the rug world. Masterfully woven with hand-dyed wool and silk by our skilled artisans, these rugs are composed of thousands of precise knots done by hand. Once complete, the rugs are expertly carved and finished, bringing the designs to life.