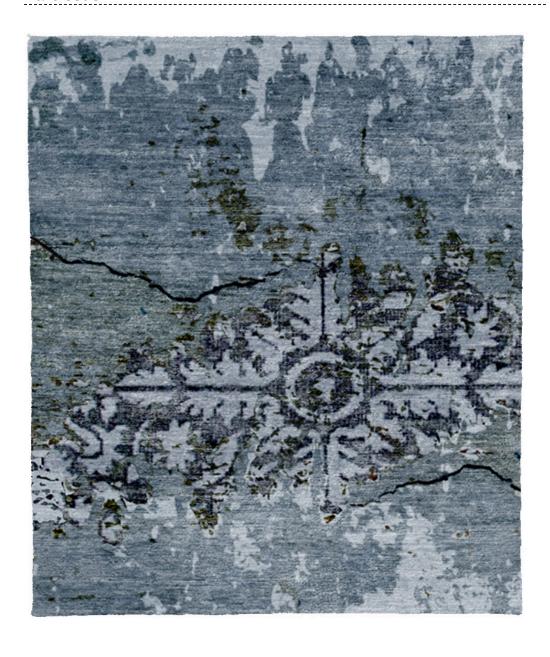

## HANDKNOTED

Products of a centuries-old form of weaving developed in the Tibetan highlands, hand knotted rugs are true masterpieces of the rug world.

Masterfully woven with hand-dyed wool and silk by our skilled artisans, these rugs are composed of thousands of precise knots done by hand. Once complete, the rugs are expertly carved and finished, bringing the designs to life.

The Christopher Fareed Hand Knotted collection is a product of timeless craftsmanship. As a perfect marriage of art, luxury and functionality, these items are the ultimate way to elevate your interior.

# Hand Knotted

Products of a centuries-old form of weaving developed in the Tibetan Highlands, hand knotted rugs are true masterpieces of the rug world. Masterfully woven with hand-dyed wool and silk by our skilled artisans, these rugs are composed of thousands of precise knots done by hand. Once complete, the rugs are expertly carved and finished, bringing the designs to life.