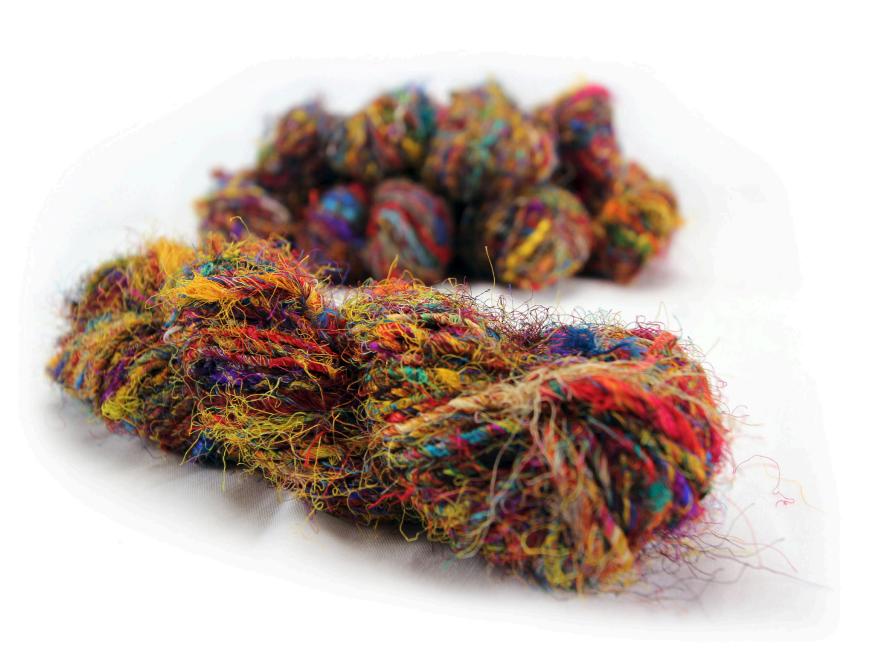

### FIBERS

New Zealand Wool

Natural Silk

Banana Silk

Viscose

Felted Shag

Plant Fiber Sisal / Jute

Nylon

Polyester

Linen

Pashmina

Nettle

#### mo·hair /'mō,her/

Mohair /'mouhɛər/ is usually a silk-like fabric or yarn made from the hair of the Angora goat. Both durable and resilient, mohair is notable for its high luster and sheen, which has helped gain it the nickname the "Diamond Fiber", and is often used in fiber blends to add these qualities to a textile.