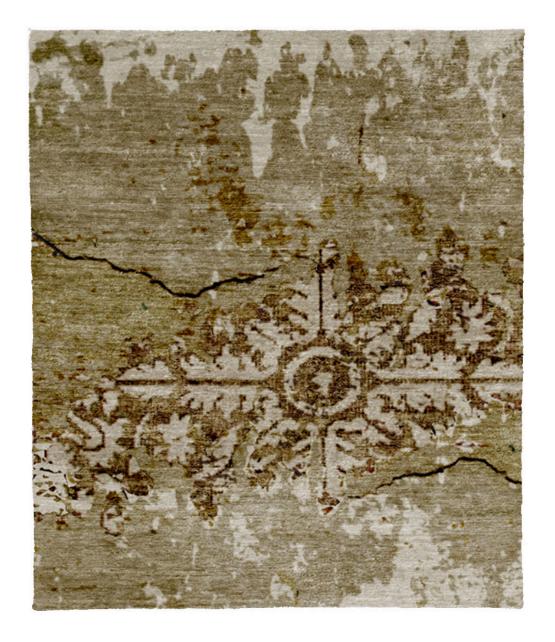

## HANDKNOTED

Products of a centuries-old form of weaving developed in the Tibetan highlands, hand knotted rugs are true masterpieces of the rug world.

Masterfully woven with hand-dyed wool and silk by our skilled artisans, these rugs are composed of thousands of precise knots done by hand. Once complete, the rugs are expertly carved and finished, bringing the designs to life.

The Christopher Fareed Hand Knotted collection is a product of timeless craftsmanship. As a perfect marriage of art, luxury and functionality, these items are the ultimate way to elevate your interior.

# Hand Knotted

Products of a centuries-old form of weaving developed in the Tibetan Highlands, hand knotted rugs are true masterpieces of the rug world. Masterfully woven with hand-dyed wool and silk by our skilled artisans, these rugs are composed of thousands of precise knots done by hand. Once complete, the rugs are expertly carved and finished, bringing the designs to life.