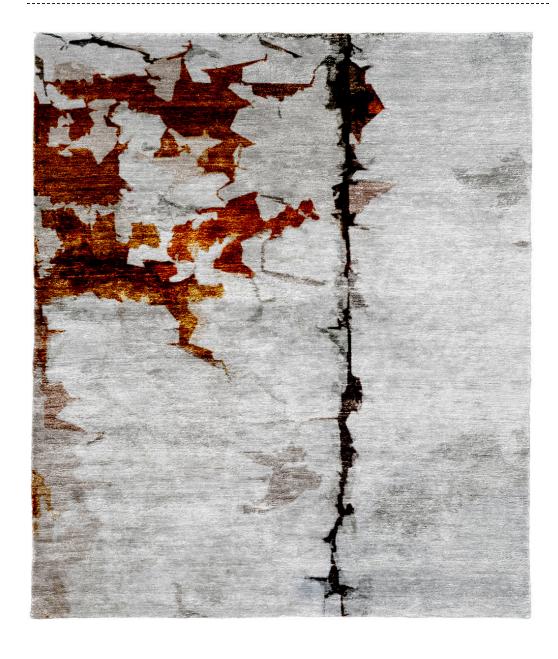

# Hand Knotted

Products of a centuries-old form of weaving developed in the Tibetan Highlands, hand knotted rugs are true masterpieces of the rug world. Masterfully woven with hand-dyed wool and silk by our skilled artisans, these rugs are composed of thousands of precise knots done by hand. Once complete, the rugs are expertly carved and finished, bringing the designs to life.