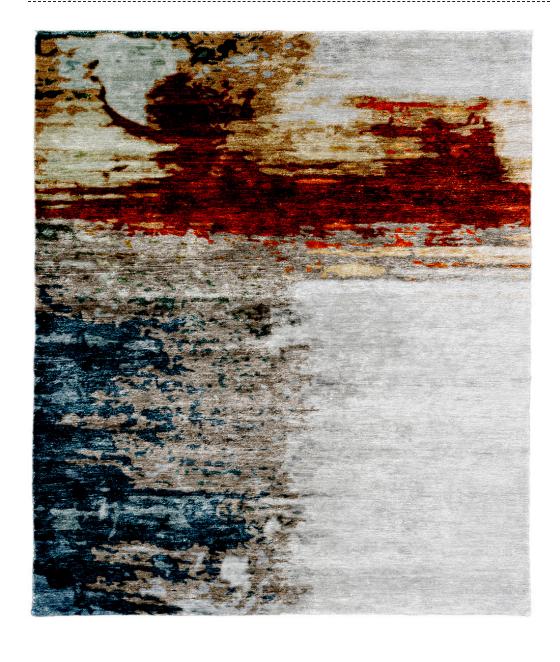

# Hand Knotted

Products of a centuries-old form of weaving developed in the Tibetan Highlands, hand knotted rugs are true masterpieces of the rug world. Masterfully woven with hand-dyed wool and silk by our skilled artisans, these rugs are composed of thousands of precise knots done by hand. Once complete, the rugs are expertly carved and finished, bringing the designs to life.