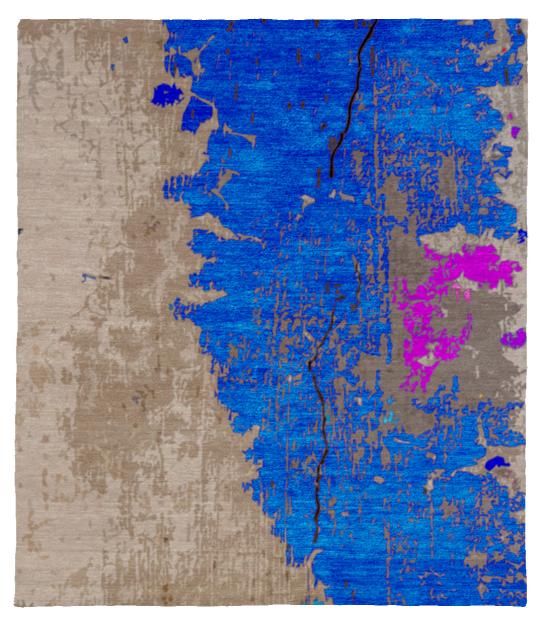

# Hand Knotted

Products of a centuries-old form of weaving developed in the Tibetan Highlands, hand knotted rugs are true masterpieces of the rug world. Masterfully woven with hand-dyed wool and silk by our skilled artisans, these rugs are composed of thousands of precise knots done by hand. Once complete, the rugs are expertly carved and finished, bringing the designs to life.