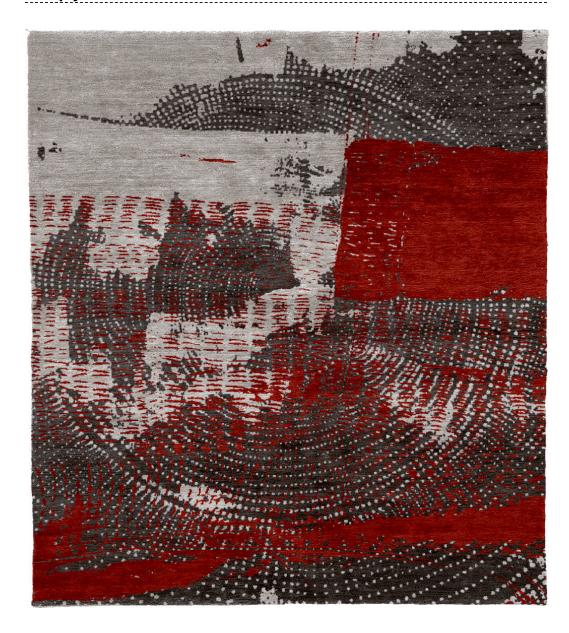

# Hand Knotted

Products of a centuries-old form of weaving developed in the Tibetan Highlands, hand knotted rugs are true masterpieces of the rug world. Masterfully woven with hand-dyed wool and silk by our skilled artisans, these rugs are composed of thousands of precise knots done by hand. Once complete, the rugs are expertly carved and finished, bringing the designs to life.