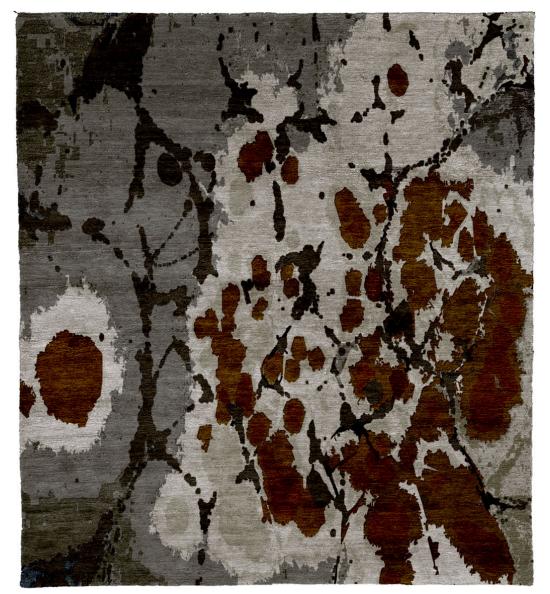

# Hand Knotted

Products of a centuries-old form of weaving developed in the Tibetan Highlands, hand knotted rugs are true masterpieces of the rug world. Masterfully woven with hand-dyed wool and silk by our skilled artisans, these rugs are composed of thousands of precise knots done by hand. Once complete, the rugs are expertly carved and finished, bringing the designs to life.