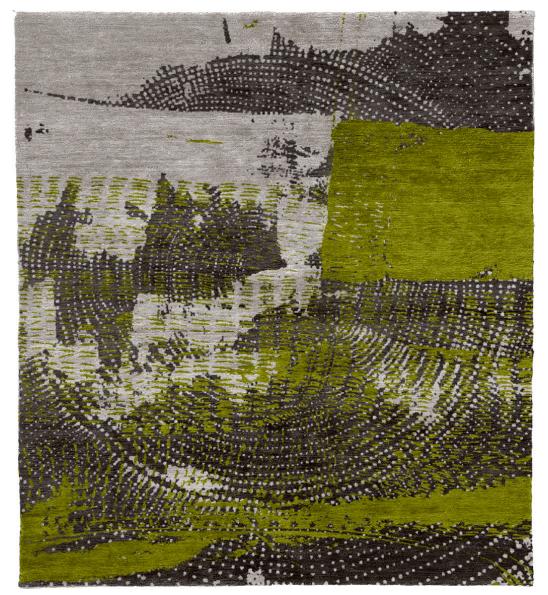

# Hand Knotted

Products of a centuries-old form of weaving developed in the Tibetan Highlands, hand knotted rugs are true masterpieces of the rug world. Masterfully woven with hand-dyed wool and silk by our skilled artisans, these rugs are composed of thousands of precise knots done by hand. Once complete, the rugs are expertly carved and finished, bringing the designs to life.