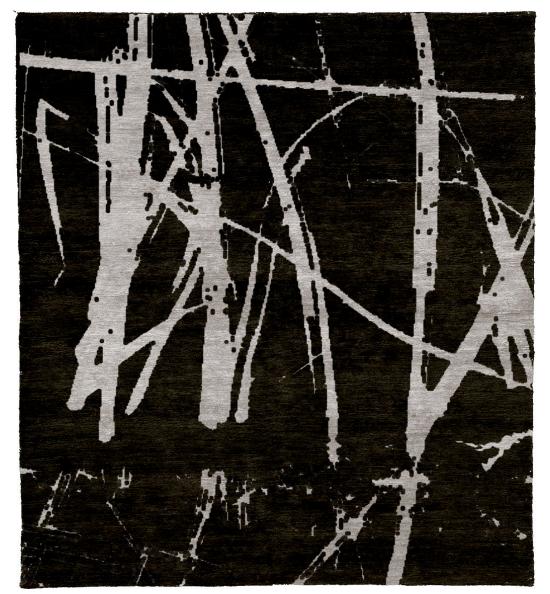

# Hand Knotted

Products of a centuries-old form of weaving developed in the Tibetan Highlands, hand knotted rugs are true masterpieces of the rug world. Masterfully woven with hand-dyed wool and silk by our skilled artisans, these rugs are composed of thousands of precise knots done by hand. Once complete, the rugs are expertly carved and finished, bringing the designs to life.