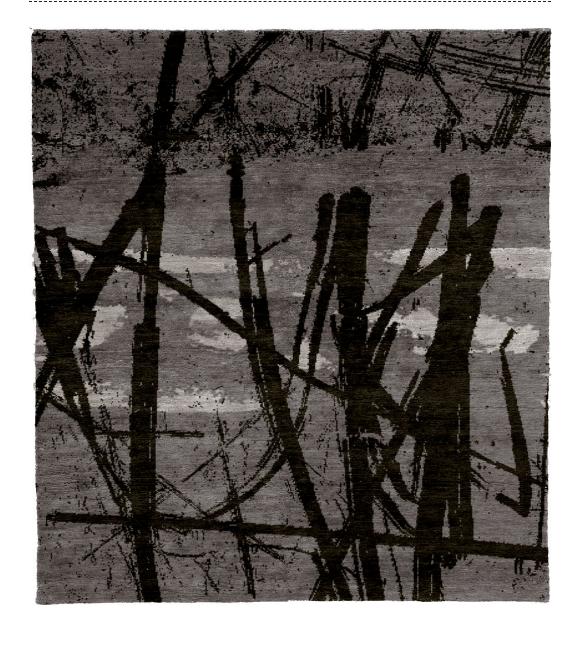

# Hand Knotted

Products of a centuries-old form of weaving developed in the Tibetan Highlands, hand knotted rugs are true masterpieces of the rug world. Masterfully woven with hand-dyed wool and silk by our skilled artisans, these rugs are composed of thousands of precise knots done by hand. Once complete, the rugs are expertly carved and finished, bringing the designs to life.