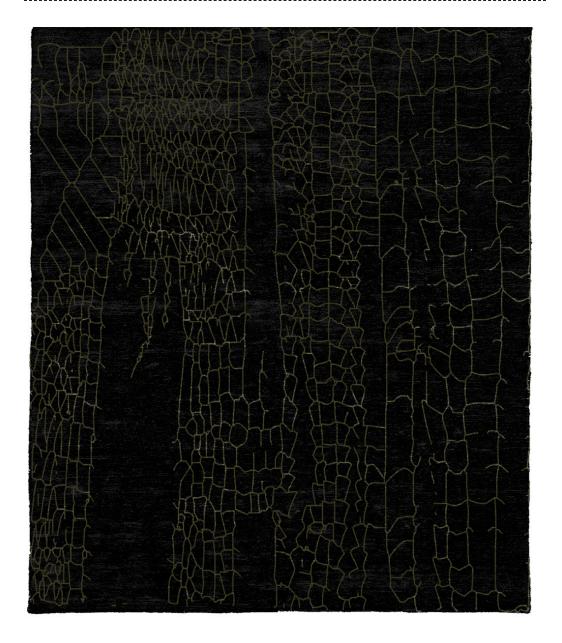

# Hand Knotted

Products of a centuries-old form of weaving developed in the Tibetan Highlands, hand knotted rugs are true masterpieces of the rug world. Masterfully woven with hand-dyed wool and silk by our skilled artisans, these rugs are composed of thousands of precise knots done by hand. Once complete, the rugs are expertly carved and finished, bringing the designs to life.