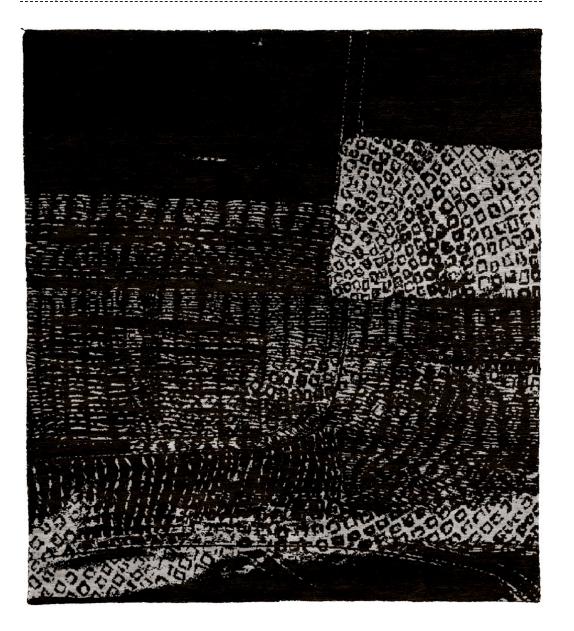

# Hand Knotted

Products of a centuries-old form of weaving developed in the Tibetan Highlands, hand knotted rugs are true masterpieces of the rug world. Masterfully woven with hand-dyed wool and silk by our skilled artisans, these rugs are composed of thousands of precise knots done by hand. Once complete, the rugs are expertly carved and finished, bringing the designs to life.