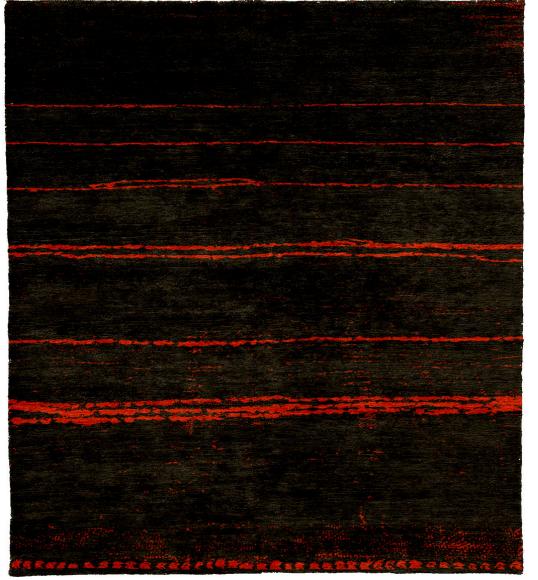

# Hand Knotted

Products of a centuries-old form of weaving developed in the Tibetan Highlands, hand knotted rugs are true masterpieces of the rug world. Masterfully woven with hand-dyed wool and silk by our skilled artisans, these rugs are composed of thousands of precise knots done by hand. Once complete, the rugs are expertly carved and finished, bringing the designs to life.

## HANDKNOTED

Products of a centuries-old form of weaving developed in the Tibetan highlands, hand knotted rugs are true masterpieces of the rug world.

Masterfully woven with hand-dyed wool and silk by our skilled artisans, these rugs are composed of thousands of precise knots done by hand. Once complete, the rugs are expertly carved and finished, bringing the designs to life.

The Christopher Fareed Hand Knotted collection is a product of timeless craftsmanship. As a perfect marriage of art, luxury and functionality, these items are the ultimate way to elevate your interior.