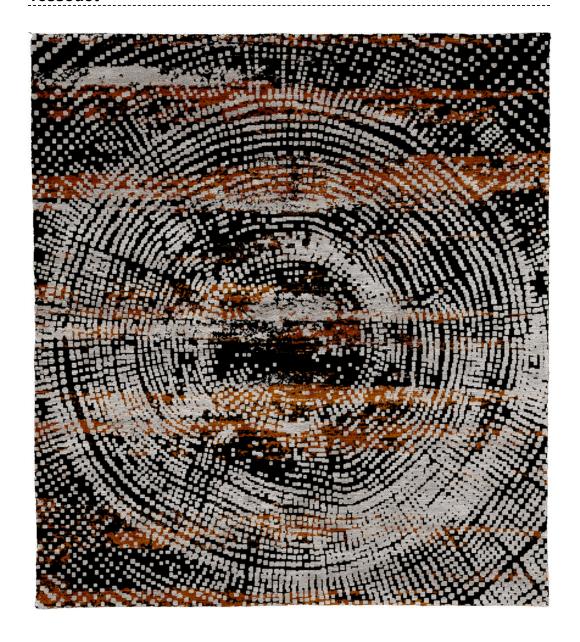

# Hand Knotted

Products of a centuries-old form of weaving developed in the Tibetan Highlands, hand knotted rugs are true masterpieces of the rug world. Masterfully woven with hand-dyed wool and silk by our skilled artisans, these rugs are composed of thousands of precise knots done by hand. Once complete, the rugs are expertly carved and finished, bringing the designs to life.