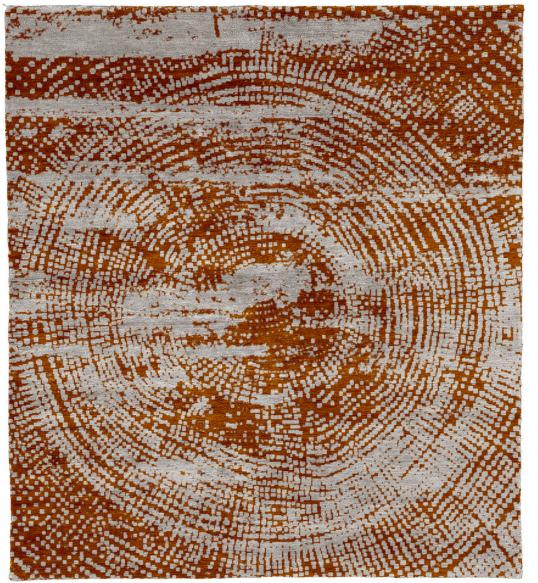

# Hand Knotted

Products of a centuries-old form of weaving developed in the Tibetan Highlands, hand knotted rugs are true masterpieces of the rug world. Masterfully woven with hand-dyed wool and silk by our skilled artisans, these rugs are composed of thousands of precise knots done by hand. Once complete, the rugs are expertly carved and finished, bringing the designs to life.