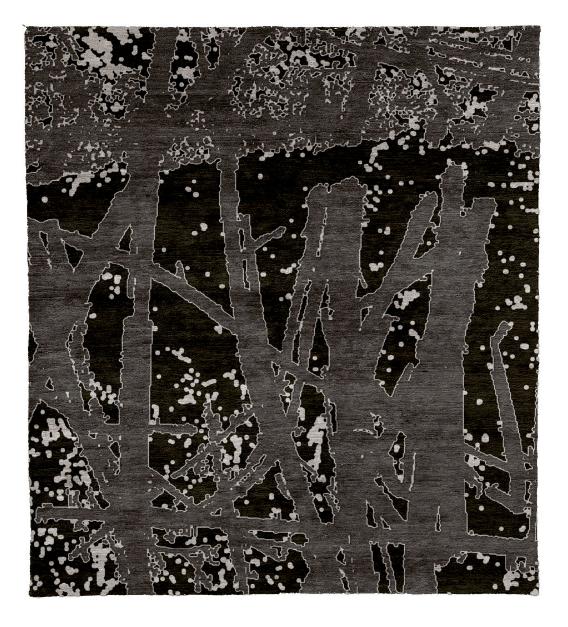

# Hand Knotted

Products of a centuries-old form of weaving developed in the Tibetan Highlands, hand knotted rugs are true masterpieces of the rug world. Masterfully woven with hand-dyed wool and silk by our skilled artisans, these rugs are composed of thousands of precise knots done by hand. Once complete, the rugs are expertly carved and finished, bringing the designs to life.