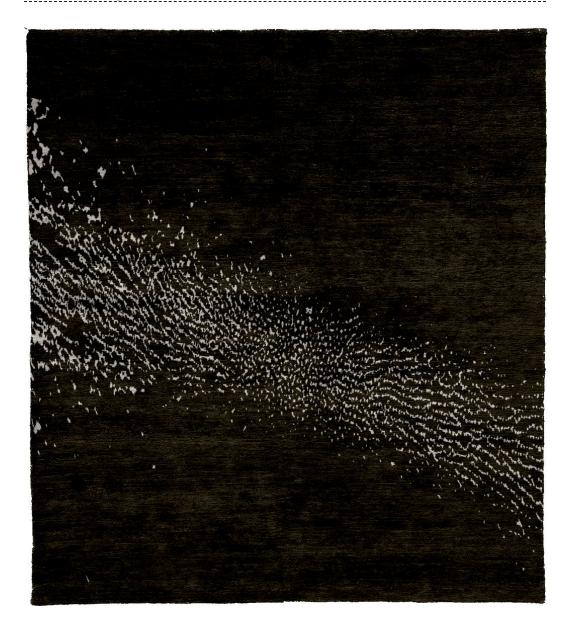

# Hand Knotted

Products of a centuries-old form of weaving developed in the Tibetan Highlands, hand knotted rugs are true masterpieces of the rug world. Masterfully woven with hand-dyed wool and silk by our skilled artisans, these rugs are composed of thousands of precise knots done by hand. Once complete, the rugs are expertly carved and finished, bringing the designs to life.

## HANDKNOTED

Products of a centuries-old form of weaving developed in the Tibetan highlands, hand knotted rugs are true masterpieces of the rug world.

Masterfully woven with hand-dyed wool and silk by our skilled artisans, these rugs are composed of thousands of precise knots done by hand. Once complete, the rugs are expertly carved and finished, bringing the designs to life.

The Christopher Fareed Hand Knotted collection is a product of timeless craftsmanship. As a perfect marriage of art, luxury and functionality, these items are the ultimate way to elevate your interior.