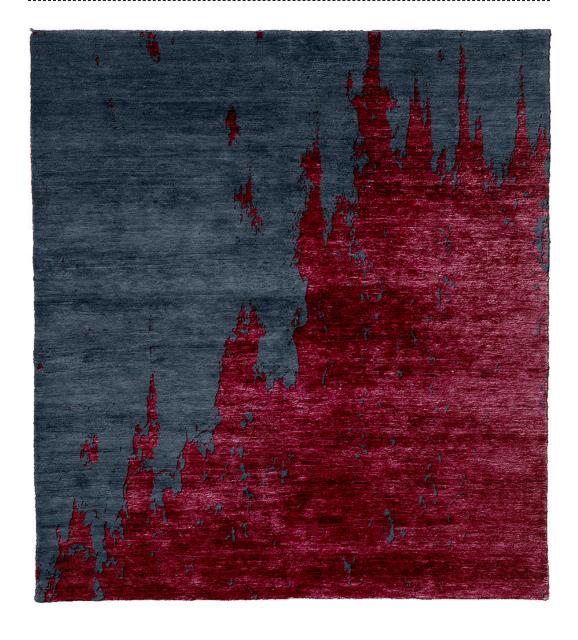

# Hand Knotted

Products of a centuries-old form of weaving developed in the Tibetan Highlands, hand knotted rugs are true masterpieces of the rug world. Masterfully woven with hand-dyed wool and silk by our skilled artisans, these rugs are composed of thousands of precise knots done by hand. Once complete, the rugs are expertly carved and finished, bringing the designs to life.