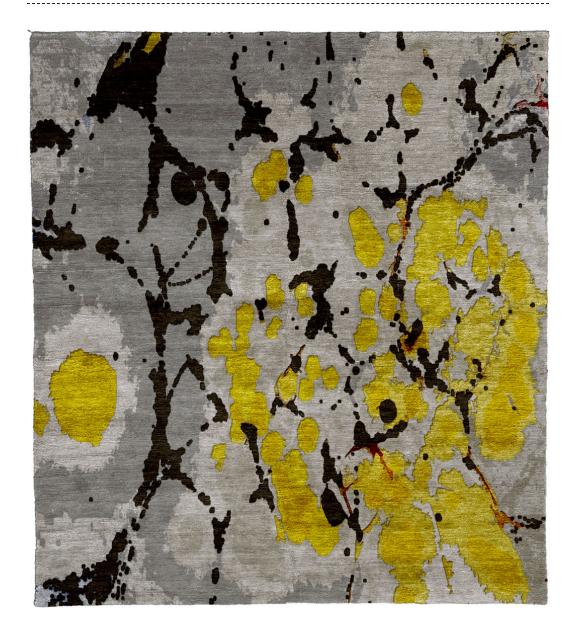

# Hand Knotted

Products of a centuries-old form of weaving developed in the Tibetan Highlands, hand knotted rugs are true masterpieces of the rug world. Masterfully woven with hand-dyed wool and silk by our skilled artisans, these rugs are composed of thousands of precise knots done by hand. Once complete, the rugs are expertly carved and finished, bringing the designs to life.