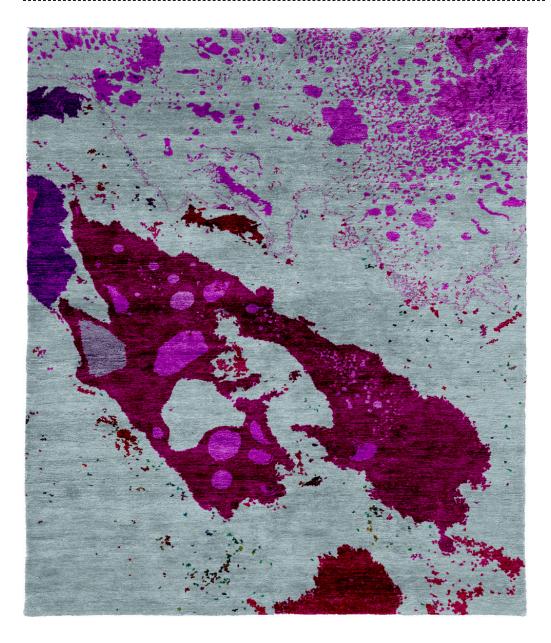

# Hand Knotted

Products of a centuries-old form of weaving developed in the Tibetan Highlands, hand knotted rugs are true masterpieces of the rug world. Masterfully woven with hand-dyed wool and silk by our skilled artisans, these rugs are composed of thousands of precise knots done by hand. Once complete, the rugs are expertly carved and finished, bringing the designs to life.

## HANDKNOTED

Products of a centuries-old form of weaving developed in the Tibetan highlands, hand knotted rugs are true masterpieces of the rug world.

Masterfully woven with hand-dyed wool and silk by our skilled artisans, these rugs are composed of thousands of precise knots done by hand. Once complete, the rugs are expertly carved and finished, bringing the designs to life.

The Christopher Fareed Hand Knotted collection is a product of timeless craftsmanship. As a perfect marriage of art, luxury and functionality, these items are the ultimate way to elevate your interior.