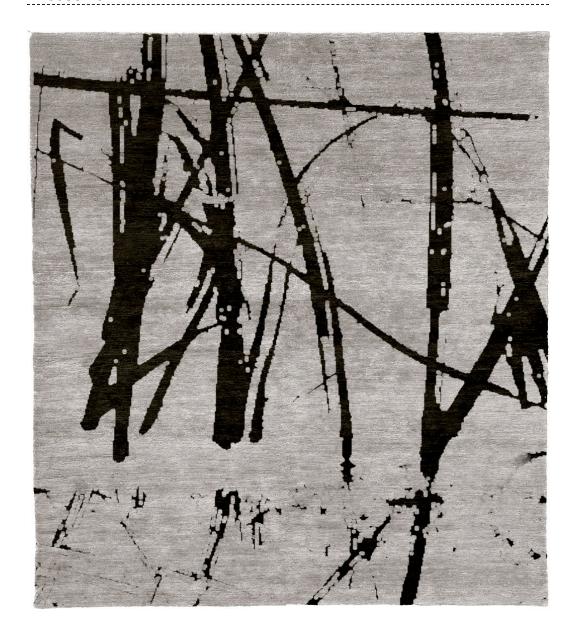

# Hand Knotted

Products of a centuries-old form of weaving developed in the Tibetan Highlands, hand knotted rugs are true masterpieces of the rug world. Masterfully woven with hand-dyed wool and silk by our skilled artisans, these rugs are composed of thousands of precise knots done by hand. Once complete, the rugs are expertly carved and finished, bringing the designs to life.