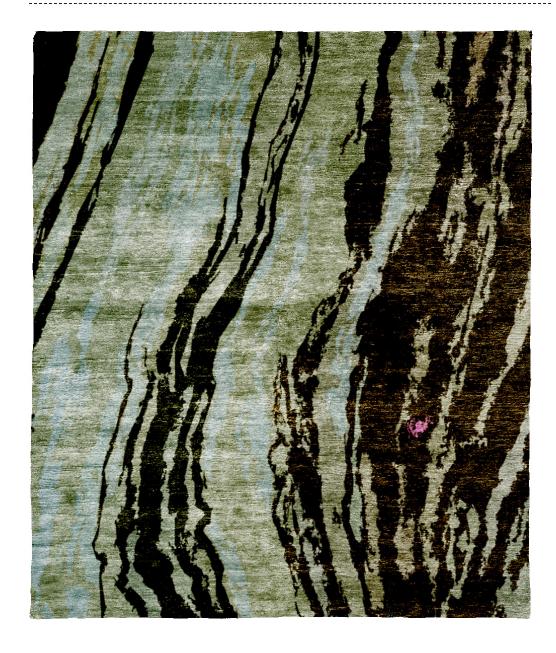

# Hand Knotted

Products of a centuries-old form of weaving developed in the Tibetan Highlands, hand knotted rugs are true masterpieces of the rug world. Masterfully woven with hand-dyed wool and silk by our skilled artisans, these rugs are composed of thousands of precise knots done by hand. Once complete, the rugs are expertly carved and finished, bringing the designs to life.