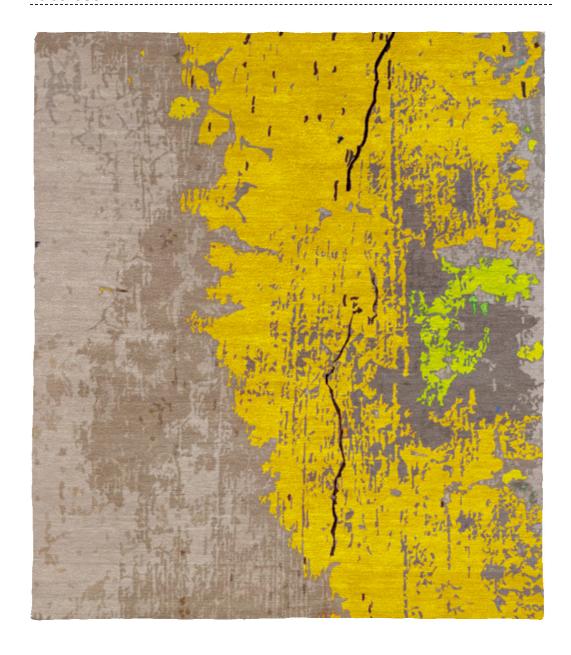

# Hand Knotted

Products of a centuries-old form of weaving developed in the Tibetan Highlands, hand knotted rugs are true masterpieces of the rug world. Masterfully woven with hand-dyed wool and silk by our skilled artisans, these rugs are composed of thousands of precise knots done by hand. Once complete, the rugs are expertly carved and finished, bringing the designs to life.