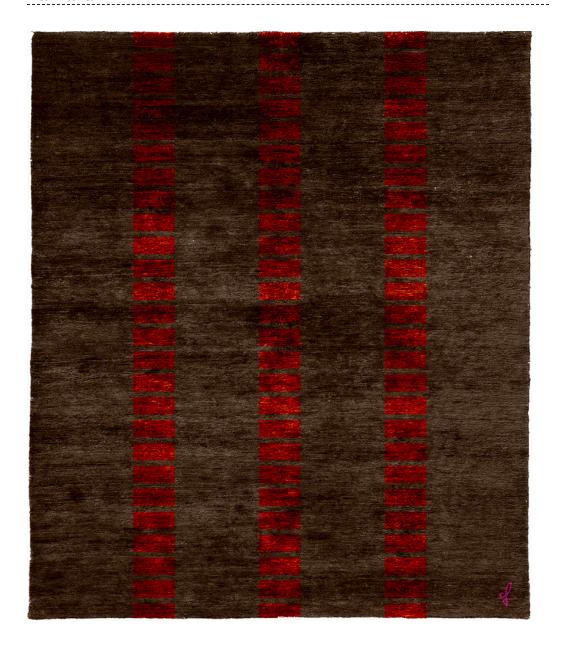

# Hand Knotted

Products of a centuries-old form of weaving developed in the Tibetan Highlands, hand knotted rugs are true masterpieces of the rug world. Masterfully woven with hand-dyed wool and silk by our skilled artisans, these rugs are composed of thousands of precise knots done by hand. Once complete, the rugs are expertly carved and finished, bringing the designs to life.

## HANDKNOTED

Products of a centuries-old form of weaving developed in the Tibetan highlands, hand knotted rugs are true masterpieces of the rug world.

Masterfully woven with hand-dyed wool and silk by our skilled artisans, these rugs are composed of thousands of precise knots done by hand. Once complete, the rugs are expertly carved and finished, bringing the designs to life.

The Christopher Fareed Hand Knotted collection is a product of timeless craftsmanship. As a perfect marriage of art, luxury and functionality, these items are the ultimate way to elevate your interior.