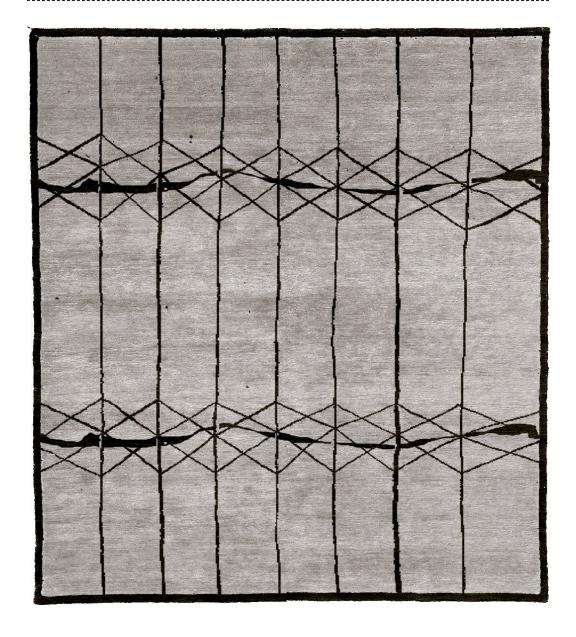

# Hand Knotted

Products of a centuries-old form of weaving developed in the Tibetan Highlands, hand knotted rugs are true masterpieces of the rug world. Masterfully woven with hand-dyed wool and silk by our skilled artisans, these rugs are composed of thousands of precise knots done by hand. Once complete, the rugs are expertly carved and finished, bringing the designs to life.