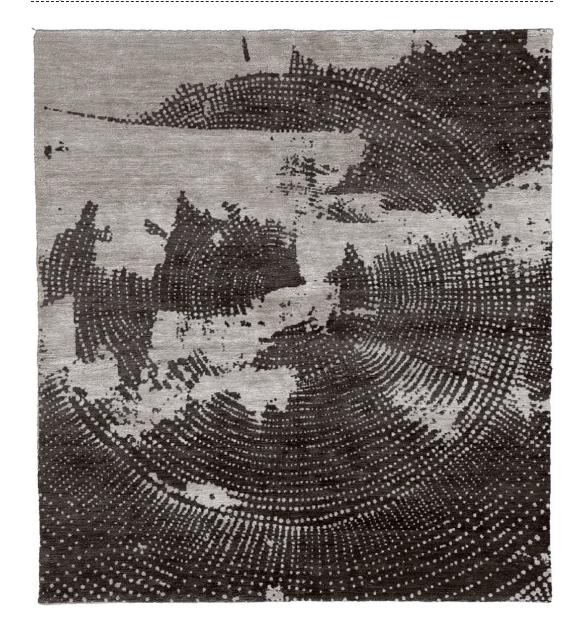

# Hand Knotted

Products of a centuries-old form of weaving developed in the Tibetan Highlands, hand knotted rugs are true masterpieces of the rug world. Masterfully woven with hand-dyed wool and silk by our skilled artisans, these rugs are composed of thousands of precise knots done by hand. Once complete, the rugs are expertly carved and finished, bringing the designs to life.