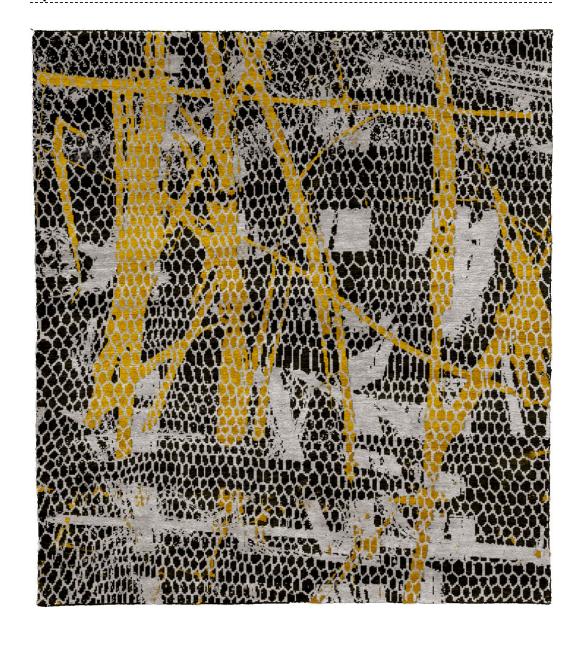

## HANDKNOTED

Products of a centuries-old form of weaving developed in the Tibetan highlands, hand knotted rugs are true masterpieces of the rug world.

Masterfully woven with hand-dyed wool and silk by our skilled artisans, these rugs are composed of thousands of precise knots done by hand. Once complete, the rugs are expertly carved and finished, bringing the designs to life.

The Christopher Fareed Hand Knotted collection is a product of timeless craftsmanship. As a perfect marriage of art, luxury and functionality, these items are the ultimate way to elevate your interior.

# Hand Knotted

Products of a centuries-old form of weaving developed in the Tibetan Highlands, hand knotted rugs are true masterpieces of the rug world. Masterfully woven with hand-dyed wool and silk by our skilled artisans, these rugs are composed of thousands of precise knots done by hand. Once complete, the rugs are expertly carved and finished, bringing the designs to life.