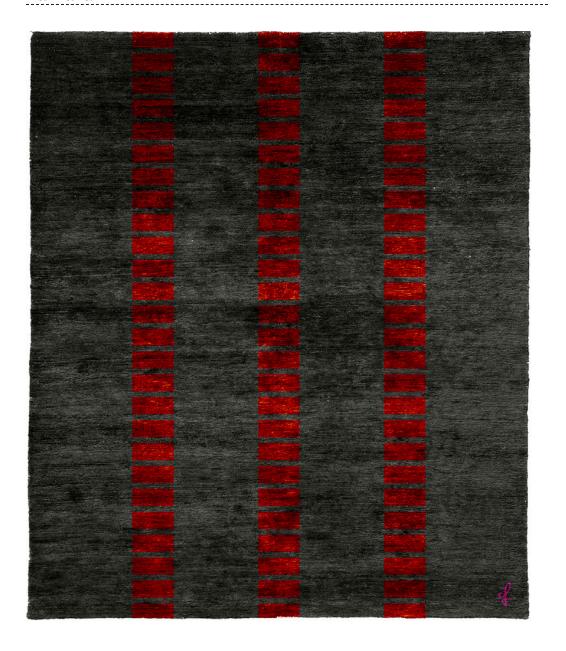

# Hand Knotted

Products of a centuries-old form of weaving developed in the Tibetan Highlands, hand knotted rugs are true masterpieces of the rug world. Masterfully woven with hand-dyed wool and silk by our skilled artisans, these rugs are composed of thousands of precise knots done by hand. Once complete, the rugs are expertly carved and finished, bringing the designs to life.