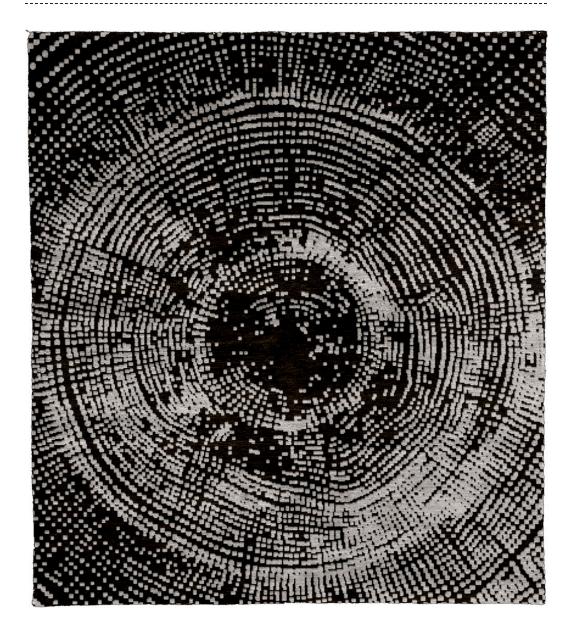

# Hand Knotted

Products of a centuries-old form of weaving developed in the Tibetan Highlands, hand knotted rugs are true masterpieces of the rug world. Masterfully woven with hand-dyed wool and silk by our skilled artisans, these rugs are composed of thousands of precise knots done by hand. Once complete, the rugs are expertly carved and finished, bringing the designs to life.