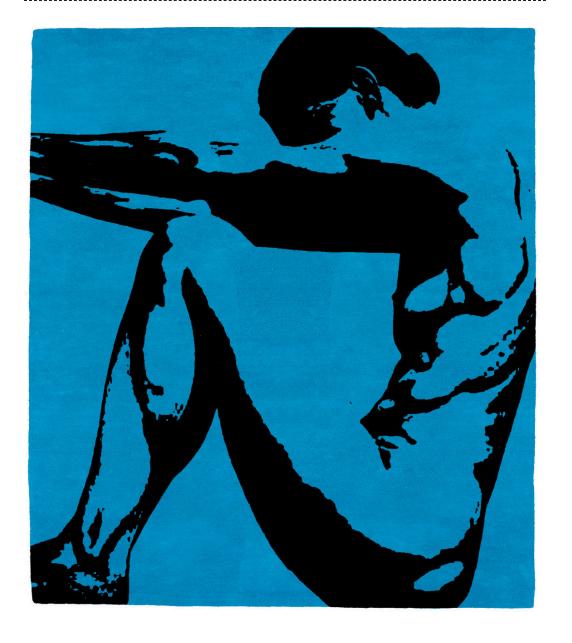

## HAND TURTED

Tufted rugs are created by hand using a tool known as a tufting gun that punches and severs the yarn repeatedly through a supporting canvas backing.

Once complete, these items are carved and finished to perfection.

Christopher Fareed's Signature rugs are expertly tufted to enhance intricate designs and detail variation. Hand tufted rugs are the staple for any home or commercial application, offering beautiful colors and detailing. Unleash your creative side and bring your space to life.