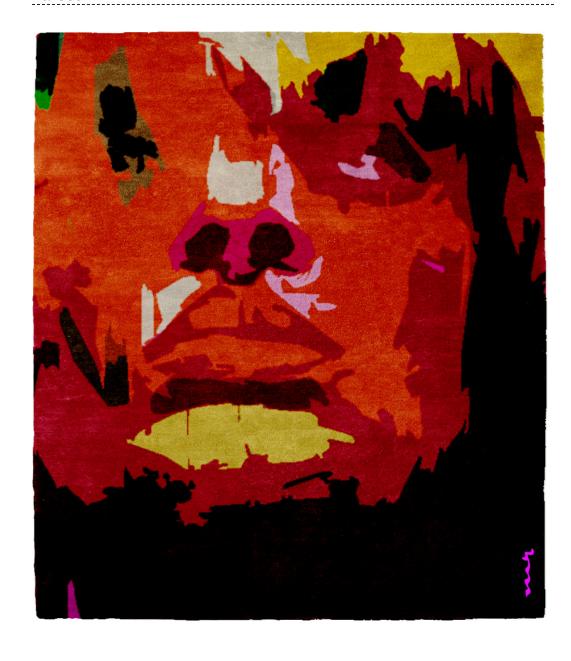

# HANDKNOTED

Products of a centuries-old form of weaving developed in the Tibetan highlands, hand knotted rugs are true masterpieces of the rug world.

Masterfully woven with hand-dyed wool and silk by our skilled artisans, these rugs are composed of thousands of precise knots done by hand. Once complete, the rugs are expertly carved and finished, bringing the designs to life.

The Christopher Fareed Hand Knotted collection is a product of timeless craftsmanship. As a perfect marriage of art, luxury and functionality, these items are the ultimate way to elevate your interior.