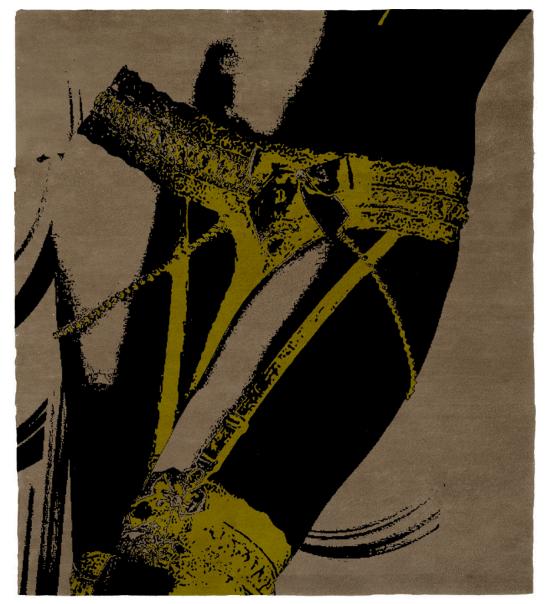

# HANDKNOTED

Products of a centuries-old form of weaving developed in the Tibetan highlands, hand knotted rugs are true masterpieces of the rug world.

Masterfully woven with hand-dyed wool and silk by our skilled artisans, these rugs are composed of thousands of precise knots done by hand. Once complete, the rugs are expertly carved and finished, bringing the designs to life.

The Christopher Fareed Hand Knotted collection is a product of timeless craftsmanship. As a perfect marriage of art, luxury and functionality, these items are the ultimate way to elevate your interior.