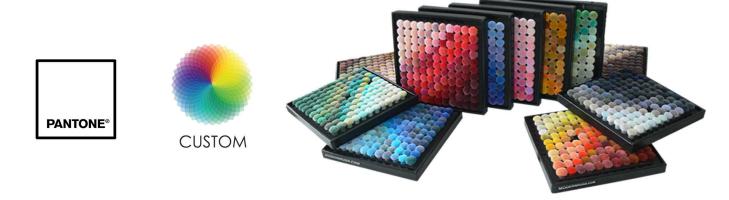

Any of our rug designs can be customized to any size, color or shape.

With over 2,000 color choices, we can match any industry color standards, such as PANTONE® or ARS™.

Or pick your own custom colors and they will be dyed to match your exact needs.