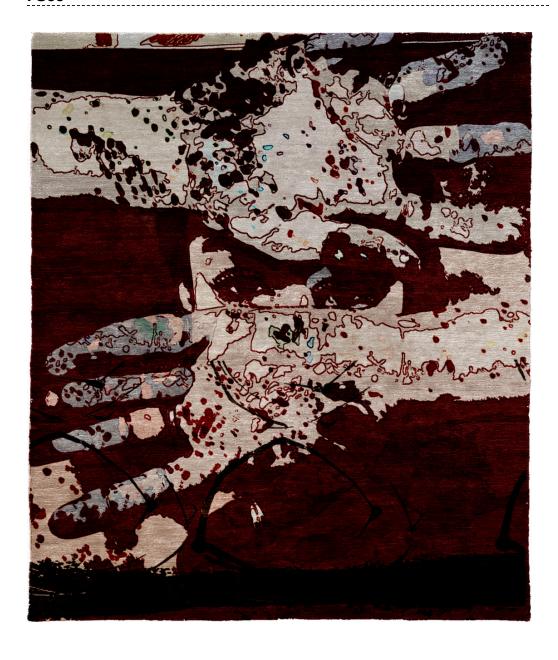

# HANDKNOTED

Products of a centuries-old form of weaving developed in the Tibetan highlands, hand knotted rugs are true masterpieces of the rug world.

Masterfully woven with hand-dyed wool and silk by our skilled artisans, these rugs are composed of thousands of precise knots done by hand. Once complete, the rugs are expertly carved and finished, bringing the designs to life.

The Christopher Fareed Hand Knotted collection is a product of timeless craftsmanship. As a perfect marriage of art, luxury and functionality, these items are the ultimate way to elevate your interior.