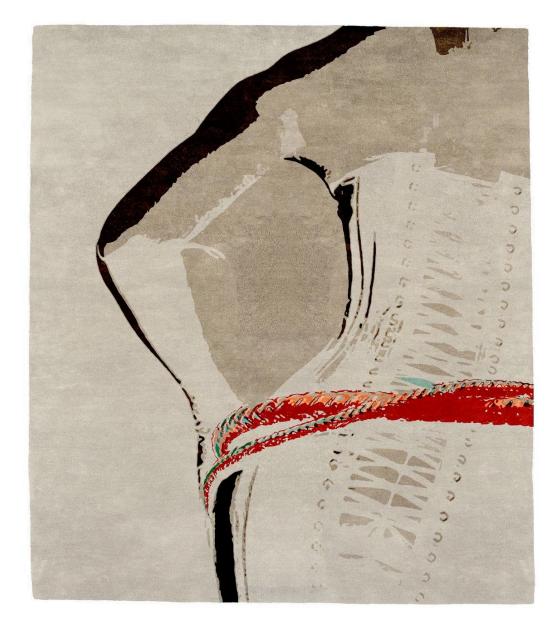

# HANDKNOTED

Products of a centuries-old form of weaving developed in the Tibetan highlands, hand knotted rugs are true masterpieces of the rug world.

Masterfully woven with hand-dyed wool and silk by our skilled artisans, these rugs are composed of thousands of precise knots done by hand. Once complete, the rugs are expertly carved and finished, bringing the designs to life.

The Christopher Fareed Hand Knotted collection is a product of timeless craftsmanship. As a perfect marriage of art, luxury and functionality, these items are the ultimate way to elevate your interior.