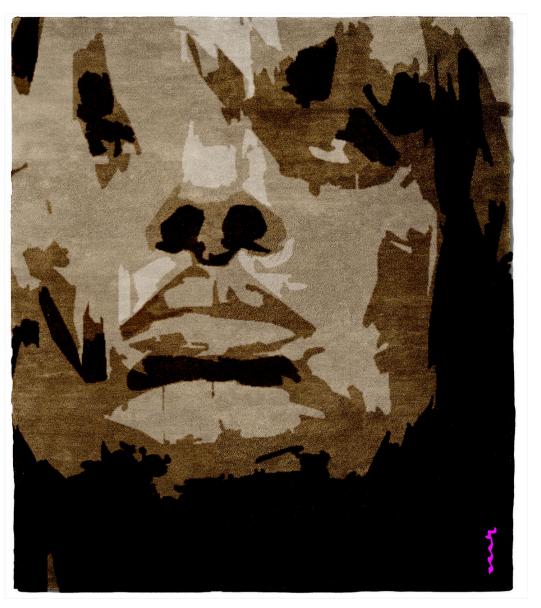

# HANDKNOTED

Products of a centuries-old form of weaving developed in the Tibetan highlands, hand knotted rugs are true masterpieces of the rug world.

Masterfully woven with hand-dyed wool and silk by our skilled artisans, these rugs are composed of thousands of precise knots done by hand. Once complete, the rugs are expertly carved and finished, bringing the designs to life.

The Christopher Fareed Hand Knotted collection is a product of timeless craftsmanship. As a perfect marriage of art, luxury and functionality, these items are the ultimate way to elevate your interior.