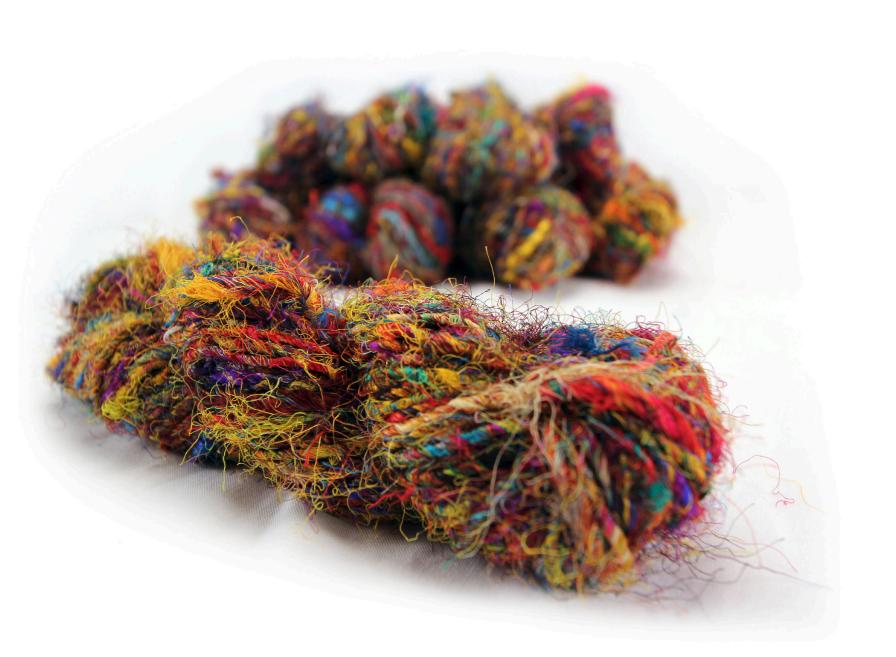

## FIBERS

New Zealand Wool

Natural Silk

Banana Silk

Viscose

Felted Shag

Plant Fiber Sisal / Jute

Nylon

Polyester

Linen

Pashmina

Nettle