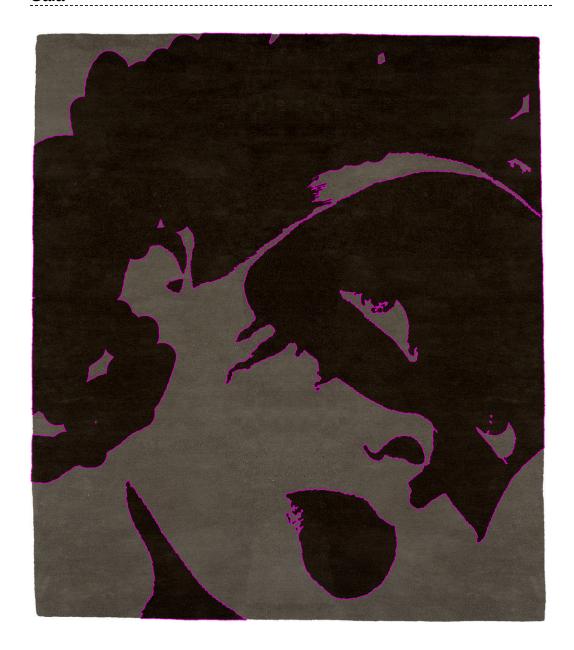

## HAND TURTED

Tufted rugs are created by hand using a tool known as a tufting gun that punches and severs the yarn repeatedly through a supporting canvas backing.

Once complete, these items are carved and finished to perfection.

Christopher Fareed's Signature rugs are expertly tufted to enhance intricate designs and detail variation. Hand tufted rugs are the staple for any home or commercial application, offering beautiful colors and detailing. Unleash your creative side and bring your space to life.