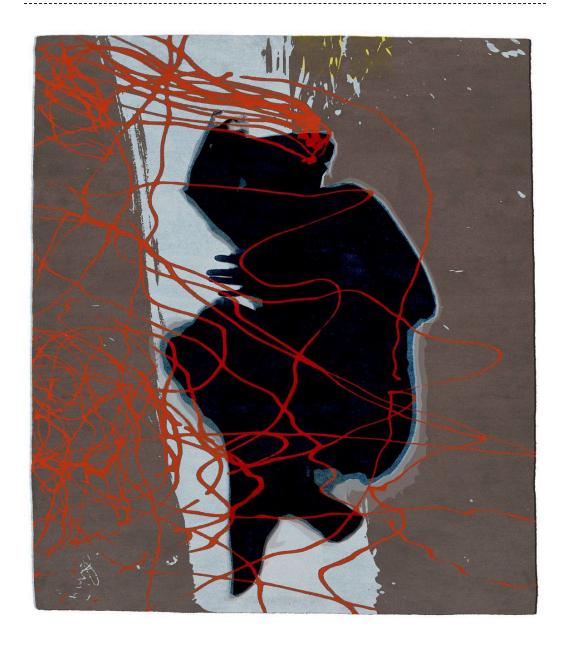

## HAND TURTED

Tufted rugs are created by hand using a tool known as a tufting gun that punches and severs the yarn repeatedly through a supporting canvas backing.

Once complete, these items are carved and finished to perfection.

Christopher Fareed's Signature rugs are expertly tufted to enhance intricate designs and detail variation. Hand tufted rugs are the staple for any home or commercial application, offering beautiful colors and detailing. Unleash your creative side and bring your space to life.