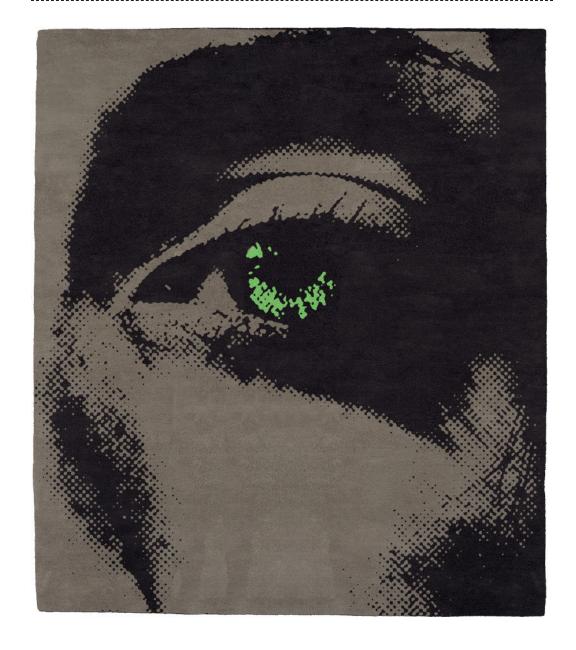

# HANDKNOTED

Products of a centuries-old form of weaving developed in the Tibetan highlands, hand knotted rugs are true masterpieces of the rug world.

Masterfully woven with hand-dyed wool and silk by our skilled artisans, these rugs are composed of thousands of precise knots done by hand. Once complete, the rugs are expertly carved and finished, bringing the designs to life.

The Christopher Fareed Hand Knotted collection is a product of timeless craftsmanship. As a perfect marriage of art, luxury and functionality, these items are the ultimate way to elevate your interior.